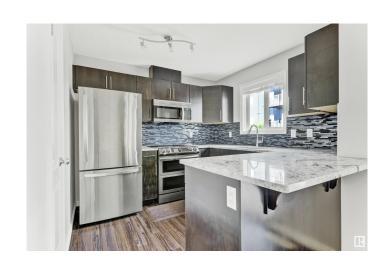

## \$309,000

3 Bedroom, 2.50 Bathroom, 1,276 sqft Condo / Townhouse on 0.00 Acres

Rutherford (Edmonton), Edmonton, AB

Exceptionally located and well maintained 2 storey townhouse in Rutherford Park with 3 bedrooms, 2.5 baths and double attached garage, mechanical room and laundry room with stacked washer/dryer on the base level. Conveniently close to shopping, schools, walking/bike paths and access to the Anthony Henday Drive and Ellerslie Road, etc.

## Interior

Interior Features ensuite bathroom

Appliances Dishwasher-Built-In, Microwave Hood Fan, Refrigerator, Stacked

Washer/Dryer, Stove-Electric, Window Coverings

Heating Forced Air-1, Natural Gas

Stories 2