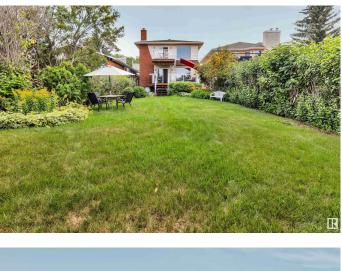

#### \$824,900

5 Bedroom, 3.50 Bathroom, 2,388 sqft Single Family on 0.00 Acres

Forest Heights (Edmonton), Edmonton, AB

LOCATION, location, location. RIVER VALLEY views & the downtown skyline. Located in the desirable community of Forest Heights on Rowland Road, this 5 bedroom 3.5 bathroom home is sure to please. This home has two decks that look onto the river valley & two staircases inside one on each end of the home. The main floor has a kitchen nook, a galley kitchen, a bedroom/office, a large dining room, & a living room with a spectacular VIEW. The upstairs has a family room with more great views, 2 good sized bedrooms, a large primary bedroom with a walk in closet & a 2 piece bathroom. The basement has another bedroom, recreational space, laundry area & storage. The oversized garage has lots of storage space 11'.2" x 23'.10" Minutes to downtown, shopping, schools, transportation, golf, walking trails of the river valley. Don't miss out on this fabulous opportunity.

| Exterior          | Wood, Vinyl                                                           |
|-------------------|-----------------------------------------------------------------------|
| Exterior Features | Back Lane, Backs Onto Park/Trees, Golf Nearby, Landscaped, Private    |
|                   | Setting, Public Transportation, Ravine View, River Valley View, Treed |

|              | Lot, View City, View Downtown, See Remarks |
|--------------|--------------------------------------------|
| Roof         | Asphalt Shingles                           |
| Construction | Wood, Vinyl                                |
| Foundation   | Concrete Perimeter                         |