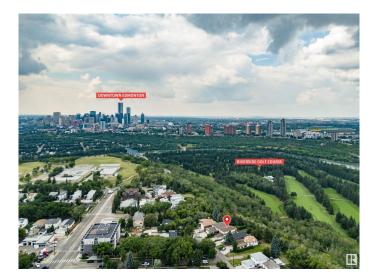

#### \$824,900

5 Bedroom, 3.50 Bathroom, 2,388 sqft Single Family on 0.00 Acres

Forest Heights (Edmonton), Edmonton, AB

LOCATION, location, location. RIVER VALLEY views & the downtown skyline. Located in the desirable community of Forest Heights on Rowland Road, this 5 bedroom 3.5 bathroom home is sure to please. This home has two decks that look onto the river valley & two staircases inside one on each end of the home. The main floor has a kitchen nook, a galley kitchen, a bedroom/office, a large dining room, & a living room with a spectacular VIEW. The upstairs has a family room with more great views, 2 good sized bedrooms, a large primary bedroom with a walk in closet & a 2 piece bathroom. The basement has another bedroom, recreational space, laundry area & storage. The oversized garage has lots of storage space 11'.2" x 23'.10" Minutes to downtown, shopping, schools, transportation, golf, walking trails of the river valley. Don't miss out on this fabulous opportunity.

| Exterior          | Wood, Vinyl                                                           |
|-------------------|-----------------------------------------------------------------------|
| Exterior Features | Back Lane, Backs Onto Park/Trees, Golf Nearby, Landscaped, Private    |
|                   | Setting, Public Transportation, Ravine View, River Valley View, Treed |

|              | Lot, View City, View Downtown, See Remarks |
|--------------|--------------------------------------------|
| Roof         | Asphalt Shingles                           |
| Construction | Wood, Vinyl                                |
| Foundation   | Concrete Perimeter                         |