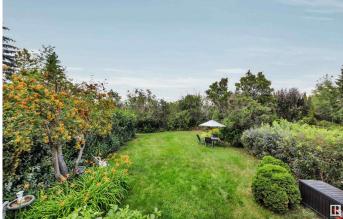

#### \$824,900

5 Bedroom, 3.50 Bathroom, 2,388 sqft Single Family on 0.00 Acres

Forest Heights (Edmonton), Edmonton, AB

LOCATION, location, location. RIVER VALLEY views & the downtown skyline. Located in the desirable community of Forest Heights on Rowland Road, this 5 bedroom 3.5 bathroom home is sure to please. This home has two decks that look onto the river valley & two staircases inside one on each end of the home. The main floor has a kitchen nook, a galley kitchen, a bedroom/office, a large dining room, & a living room with a spectacular VIEW. The upstairs has a family room with more great views, 2 good sized bedrooms, a large primary bedroom with a walk in closet & a 2 piece bathroom. The basement has another bedroom, recreational space, laundry area & storage. The oversized garage has lots of storage space 11'.2" x 23'.10" Minutes to downtown, shopping, schools, transportation, golf, walking trails of the river valley. Don't miss out on this fabulous opportunity.

| Exterior          | Wood, Vinyl                                                           |
|-------------------|-----------------------------------------------------------------------|
| Exterior Features | Back Lane, Backs Onto Park/Trees, Golf Nearby, Landscaped, Private    |
|                   | Setting, Public Transportation, Ravine View, River Valley View, Treed |

|              | Lot, View City, View Downtown, See Remarks |
|--------------|--------------------------------------------|
| Roof         | Asphalt Shingles                           |
| Construction | Wood, Vinyl                                |
| Foundation   | Concrete Perimeter                         |