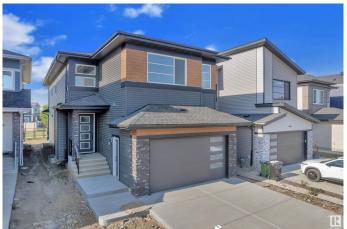

#### \$749,900

4 Bedroom, 3.00 Bathroom, 2,502 sqft Single Family on 0.00 Acres

The Orchards At Ellerslie, Edmonton, AB

Welcome to The Orchards! This stunning property boasts 2502 SQFT of living space, featuring herringbone LVP flooring on the main floor, extended kitchen cabinets, and a spice kitchen. The main floor also includes a bedroom and full bathroom, while the second floor has a bonus room, two spacious bedrooms with a 4pc jack & Jill bathroom, and a master bedroom with a custom 5pc ensuite and walk-in closet. Perfectly located, this home backs onto walking trails and is close to two schools, parks, and a community centre.