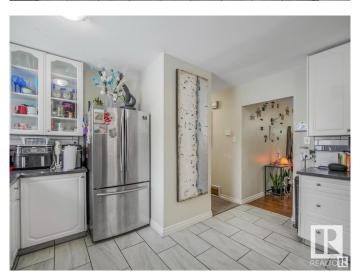

#### Interior

Appliances Dryer, Refrigerator, Stove-Electric, Washer

Heating Forced Air-1, Natural Gas

Stories 1

Has Basement Yes

Basement Full, Unfinished