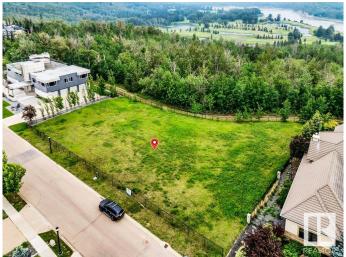

### \$1,998,800

0 Bedroom, 0.00 Bathroom, Single Family on 0.00 Acres

Windermere, Edmonton, AB

Welcome to Windermere! Welcome to an extraordinary opportunity to own a vacant lot in one of Edmonton's most coveted communities â€" Windermere Ridge. This expansive 0.61-acre (over 2,468 square meters) parcel of land is situated in a premier location, offering the perfect canvas to build your luxury dream home. Nestled in a serene & private setting, the lot backs onto a lush treed area w/ breathtaking green space views, creating a peaceful natural retreat right in your backyard. Enjoy the scenic beauty of the North Saskatchewan River & the prestigious River Ridge Golf and Country Club, just a stone's throw away. This location is truly a golfer's and nature lover's paradise. Located in one of the finest neighbourhoods in Edmonton, Windermere Ridge is renowned for its exclusivity, upscale homes & unparalleled lifestyle. This lot not only offers privacy & tranquility, but also easy access to top-tier amenities, shopping, fine dining, top-rated schools, & major roadways!

### **Exterior**

Exterior Features Airport Nearby, Backs Onto Park/Trees, Fenced, Flat Site, Fruit

Trees/Shrubs, Golf Nearby, Park/Reserve, Public Transportation, Ravine

View, Schools, Shopping Nearby, See Remarks

Lot Description 0.61 Acr