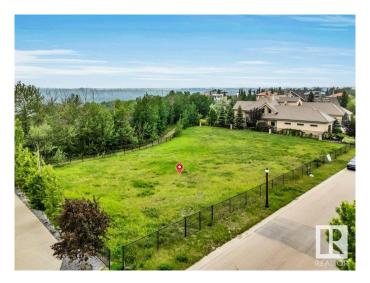

### \$1,998,800

0 Bedroom, 0.00 Bathroom, Single Family on 0.00 Acres

Windermere, Edmonton, AB

Welcome to Windermere! Welcome to an extraordinary opportunity to own a vacant lot in one of Edmonton's most coveted communities â€" Windermere Ridge. This expansive 0.61-acre (over 2,468 square meters) parcel of land is situated in a premier location, offering the perfect canvas to build your luxury dream home. Nestled in a serene & private setting, the lot backs onto a lush treed area w/ breathtaking green space views, creating a peaceful natural retreat right in your backyard. Enjoy the scenic beauty of the North Saskatchewan River & the prestigious River Ridge Golf and Country Club, just a stone's throw away. This location is truly a golfer's and nature lover's paradise. Located in one of the finest neighbourhoods in Edmonton, Windermere Ridge is renowned for its exclusivity, upscale homes & unparalleled lifestyle. This lot not only offers privacy & tranquility, but also easy access to top-tier amenities, shopping, fine dining, top-rated schools, & major roadways!

### **Exterior**

Exterior Features Airport Nearby, Backs Onto Park/Trees, Fenced, Flat Site, Fruit

Trees/Shrubs, Golf Nearby, Park/Reserve, Public Transportation, Ravine

View, Schools, Shopping Nearby, See Remarks

Lot Description 0.61 Acr