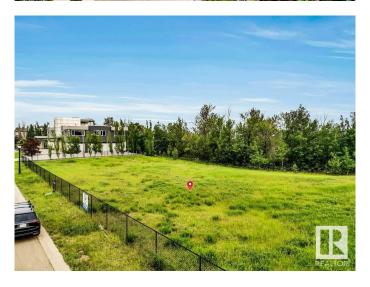

### \$1,998,800

0 Bedroom, 0.00 Bathroom, Single Family on 0.00 Acres

Windermere, Edmonton, AB

Welcome to Windermere! Welcome to an extraordinary opportunity to own a vacant lot in one of Edmonton's most coveted communities â€" Windermere Ridge. This expansive 0.61-acre (over 2,468 square meters) parcel of land is situated in a premier location, offering the perfect canvas to build your luxury dream home. Nestled in a serene & private setting, the lot backs onto a lush treed area w/ breathtaking green space views, creating a peaceful natural retreat right in your backyard. Enjoy the scenic beauty of the North Saskatchewan River & the prestigious River Ridge Golf and Country Club, just a stone's throw away. This location is truly a golfer's and nature lover's paradise. Located in one of the finest neighbourhoods in Edmonton, Windermere Ridge is renowned for its exclusivity, upscale homes & unparalleled lifestyle. This lot not only offers privacy & tranquility, but also easy access to top-tier amenities, shopping, fine dining, top-rated schools, & major roadways!

### **Exterior**

Exterior Features Airport Nearby, Backs Onto Park/Trees, Fenced, Flat Site, Fruit

Trees/Shrubs, Golf Nearby, Park/Reserve, Public Transportation, Ravine

View, Schools, Shopping Nearby, See Remarks

Lot Description 0.61 Acr