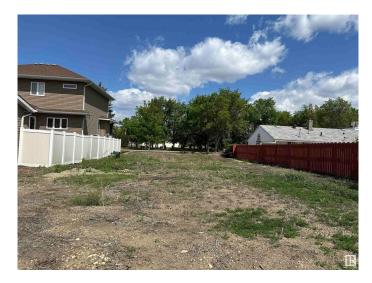

#### \$550,000

0 Bedroom, 0.00 Bathroom, Single Family on 0.00 Acres

King Edward Park, Edmonton, AB

Very rare opportunity! Vacant lot on quiet street in King Edward. Centrally located with easy access to all areas of Edmonton. The lot is 49.54 x 130.25 ft (6444 Sqft LOT) and zoned RF3 which would also allow for multitude of other builds if you choose., right across King Edward Park. Away from the hustle and bustle, yet perfectly placed to enjoy the multitude of amenities in the area. Perfect location to build your dream home, multi-unit property, front and back duplex, or investment properties! Even a 4 plex with 2 basement suite and garage suite could be built for maximum income approach. This picturesque residential street is lined with several beautiful custom-built homes. The walkable neighbourhood has it all! Restaurants, fitness centres, yoga studios, grocery stores, shopping, excellent schools, easy transport University of Alberta and to downtown via LRT/Bus.