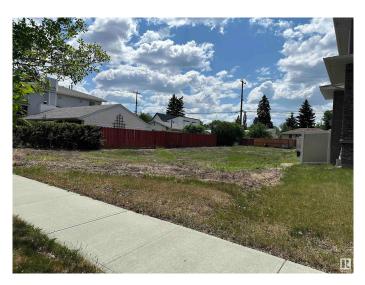

#### \$550,000

0 Bedroom, 0.00 Bathroom, Single Family on 0.00 Acres

King Edward Park, Edmonton, AB

Very rare opportunity! Vacant lot on quiet street in King Edward. Centrally located with easy access to all areas of Edmonton. The lot is 49.54 x 130.25 ft (6444 Sqft LOT) and zoned RF3 which would also allow for multitude of other builds if you choose., right across King Edward Park. Away from the hustle and bustle, yet perfectly placed to enjoy the multitude of amenities in the area. Perfect location to build your dream home, multi-unit property, front and back duplex, or investment properties! Even a 4 plex with 2 basement suite and garage suite could be built for maximum income approach. This picturesque residential street is lined with several beautiful custom-built homes. The walkable neighbourhood has it all! Restaurants, fitness centres, yoga studios, grocery stores, shopping, excellent schools, easy transport University of Alberta and to downtown via LRT/Bus.