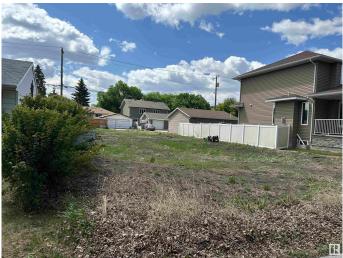

#### \$550,000

0 Bedroom, 0.00 Bathroom, Single Family on 0.00 Acres

King Edward Park, Edmonton, AB

Very rare opportunity! Vacant lot on quiet street in King Edward. Centrally located with easy access to all areas of Edmonton. The lot is 49.54 x 130.25 ft (6444 Sqft LOT) and zoned RF3 which would also allow for multitude of other builds if you choose., right across King Edward Park. Away from the hustle and bustle, yet perfectly placed to enjoy the multitude of amenities in the area. Perfect location to build your dream home, multi-unit property, front and back duplex, or investment properties! Even a 4 plex with 2 basement suite and garage suite could be built for maximum income approach. This picturesque residential street is lined with several beautiful custom-built homes. The walkable neighbourhood has it all! Restaurants, fitness centres, yoga studios, grocery stores, shopping, excellent schools, easy transport University of Alberta and to downtown via LRT/Bus.