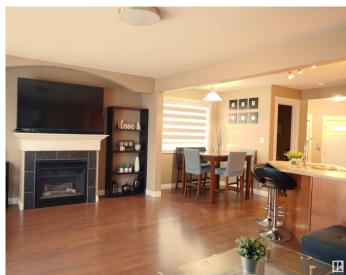

## \$385,000

3 Bedroom, 2.50 Bathroom, 1,407 sqft Single Family on 0.00 Acres

Matt Berry, Edmonton, AB

Welcome home!!! featuring open layout concept with kitchen island, a fireplace, and a bonus room. 3 bedrooms upstairs and a 4-piece bathroom. The master bedroom has a walk-in closet and a private 4-piece bathroom, and the main floor has a powder room for the guests to use. A lot of spaces good for entertaining people such as a large backyard with a deck, a fire pit, and a low maintenance landscape. A bonus room for kids to play. Basement unfinished but converted to a useful space for kids or adult's personal use and for friends to hang out.

#### Interior

Interior Features ensuite bathroom

Appliances Dishwasher-Built-In, Dryer, Garage Control, Garage Opener, Hood Fan,

Refrigerator, Stove-Electric, Washer

Heating Forced Air-1, Natural Gas

Stories 2