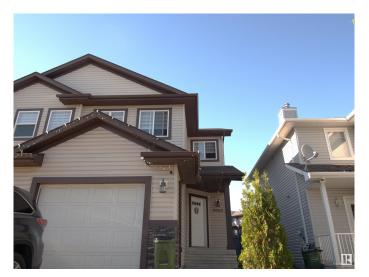

## \$385,000

3 Bedroom, 2.50 Bathroom, 1,407 sqft Single Family on 0.00 Acres

Matt Berry, Edmonton, AB

Welcome home!!! featuring open layout concept with kitchen island, a fireplace, and a bonus room. 3 bedrooms upstairs and a 4-piece bathroom. The master bedroom has a walk-in closet and a private 4-piece bathroom, and the main floor has a powder room for the guests to use. A lot of spaces good for entertaining people such as a large backyard with a deck, a fire pit, and a low maintenance landscape. A bonus room for kids to play. Basement unfinished but converted to a useful space for kids or adult's personal use and for friends to hang out.

#### Interior

Interior Features ensuite bathroom

Appliances Dishwasher-Built-In, Dryer, Garage Control, Garage Opener, Hood Fan,

Refrigerator, Stove-Electric, Washer

Heating Forced Air-1, Natural Gas

Stories 2