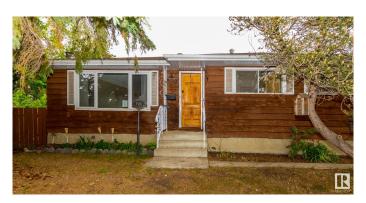

# \$364,000 - 5952 152a Avenue, Edmonton

MLS® #E4441081

## \$364,000

3 Bedroom, 2.00 Bathroom, 1,095 sqft Single Family on 0.00 Acres

Mcleod, Edmonton, AB

Fixer-Upper Opportunity in McLeod! Spacious 1,100 sq. ft. bungalow situated on a quiet crescent in the well-established community of McLeod. This home sits on a massive pie-shaped lot with a large backyard and an impressive 30' x 24' detached triple garage, complete with a workshop. Recent updates include a newer roof and a triple-pane window in the living room. Huge parking pad and garden can also accommodate a full size RV Inside, you'll find a generous front living room, formal dining area, and strong renovation or redevelopment potential. The basement offers a large utility room with an updated furnace and hot water tank, a second full kitchen, a rec room, den, and an additional workshop space. Perfect for those looking to upgrade, renovate, or rebuild in a desirable location.