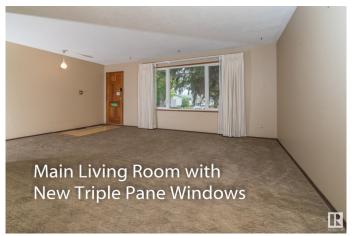

## \$364,000

3 Bedroom, 2.00 Bathroom, 1,095 sqft Single Family on 0.00 Acres

Mcleod, Edmonton, AB

Fixer-Upper Opportunity in McLeod! Spacious 1,100 sq. ft. bungalow situated on a quiet crescent in the well-established community of McLeod. This home sits on a massive pie-shaped lot with a large backyard and an impressive 30' x 24' detached triple garage, complete with a workshop. Recent updates include a newer roof and a triple-pane window in the living room. Huge parking pad and garden can also accommodate a full size RV Inside, you'll find a generous front living room, formal dining area, and strong renovation or redevelopment potential. The basement offers a large utility room with an updated furnace and hot water tank, a second full kitchen, a rec room, den, and an additional workshop space. Perfect for those looking to upgrade, renovate, or rebuild in a desirable location.