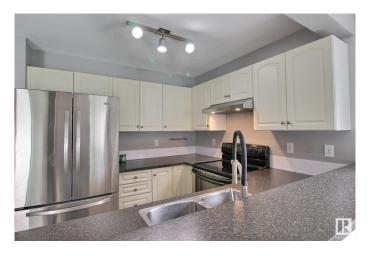

### \$289,000

3 Bedroom, 1.50 Bathroom, 1,084 sqft Condo / Townhouse on 0.00 Acres

Ellerslie, Edmonton, AB

Wonderful townhome in Stonebridge offers modern design and functionality with an open-concept main floor. Kitchen features brand new countertops and stainless-steel appliances and connects to a living room with gas fireplace and lots of natural light. Upstairs, you'll find three large bedrooms, including a master suite with a walk-in closet. The unfinished basement offers plenty of storage and future development potential. Furnace, HWT and kitchen appliances replaced in 2022. Attached single garage and parking pad for an extra vehicle. Shopping and dining nearby and quick access to the airport. This home is perfect for a family or investment opportunity. Some pictures are virtually staged.

#### Interior

Appliances Dishwasher-Built-In, Dryer, Hood Fan, Refrigerator, Stove-Electric,

Washer

Heating Forced Air-1, Natural Gas

Stories 2

Has Basement Yes

Basement Full, Unfinished