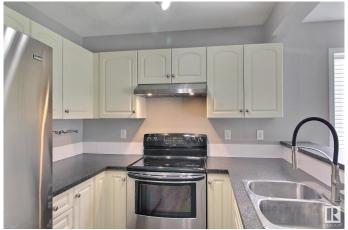

### \$289,000

3 Bedroom, 1.50 Bathroom, 1,084 sqft Condo / Townhouse on 0.00 Acres

Ellerslie, Edmonton, AB

Wonderful townhome in Stonebridge offers modern design and functionality with an open-concept main floor. Kitchen features brand new countertops and stainless-steel appliances and connects to a living room with gas fireplace and lots of natural light. Upstairs, you'll find three large bedrooms, including a master suite with a walk-in closet. The unfinished basement offers plenty of storage and future development potential. Furnace, HWT and kitchen appliances replaced in 2022. Attached single garage and parking pad for an extra vehicle. Shopping and dining nearby and quick access to the airport. This home is perfect for a family or investment opportunity. Some pictures are virtually staged.

#### Interior

Appliances Dishwasher-Built-In, Dryer, Hood Fan, Refrigerator, Stove-Electric,

Washer

Heating Forced Air-1, Natural Gas

Stories 2

Has Basement Yes

Basement Full, Unfinished