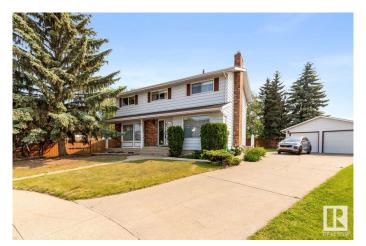

#### \$579,000

6 Bedroom, 3.50 Bathroom, 2,291 sqft Single Family on 0.00 Acres

Ormsby Place, Edmonton, AB

" PRIDE OF OWNERSHIP" & WELCOME to the wonderful neighbourhood of Ormsby, as you will be delighted to walk into a beautiful and absolutely wonderful 2289 sqft 2 sty that boasts a total of 6 bedroom. Entering this home you will be presented with the main floor that offers slate flooring, nice plush carpet, delightful seperate family room with gas f/p, huge living room with large bay window, dining room and roomy kitchen with ceramic counter tops and lots of cupboard space. As you walk to the upper level you are surprised with 5 nice size bedrooms with the master bedroom that offer 2 walk in closets and a 3 pc ensuite. In the developed basement you will be in the rumpus room with a wet bar, and lots of storage, and a 6th bedroom and 3 pc bathroom. The exterior has an oversized garage, deck and a huge back yard to enjoy and entertain for the summer with family and friends.