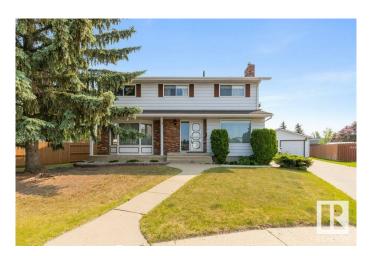

#### \$579,000

6 Bedroom, 3.50 Bathroom, 2,291 sqft Single Family on 0.00 Acres

Ormsby Place, Edmonton, AB

" PRIDE OF OWNERSHIP" & WELCOME to the wonderful neighbourhood of Ormsby, as you will be delighted to walk into a beautiful and absolutely wonderful 2289 sqft 2 sty that boasts a total of 6 bedroom. Entering this home you will be presented with the main floor that offers slate flooring, nice plush carpet, delightful seperate family room with gas f/p, huge living room with large bay window, dining room and roomy kitchen with ceramic counter tops and lots of cupboard space. As you walk to the upper level you are surprised with 5 nice size bedrooms with the master bedroom that offer 2 walk in closets and a 3 pc ensuite. In the developed basement you will be in the rumpus room with a wet bar, and lots of storage, and a 6th bedroom and 3 pc bathroom. The exterior has an oversized garage, deck and a huge back yard to enjoy and entertain for the summer with family and friends.