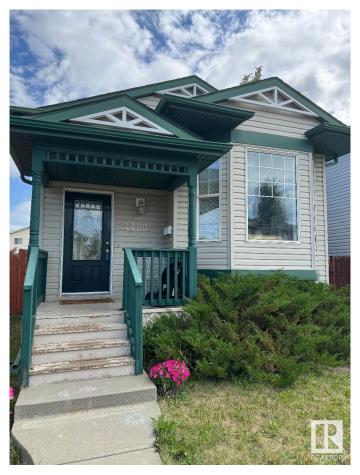

# \$364,900 - 4420 150 Avenue, Edmonton

MLS® #E4440872

#### \$364,900

5 Bedroom, 2.00 Bathroom, 1,070 sqft Single Family on 0.00 Acres

Miller, Edmonton, AB

Super cute family home in quiet area of Edmonton! Great neighbourhood, with many amenities close by, this house is perfect for your growing family! Vaulted ceilings make the main floor feel open and airy! Primary bedroom along with 2 additional bedrooms, eat-in kitchen, and large living room make this a welcoming space for all! The basement has two additional bedrooms, a large family room/den so the kids can have their space too! Easy to clean with laminate flooring throughout! Large fenced yard, with ample parking space in the back, large enough to fit a garage eventually! Great value, in a great neighbourhood- what more could you ask for?

## **Community Information**

Address 4420 150 Avenue

Area Edmonton

Subdivision Miller

City Edmonton
County ALBERTA

Province AB

Postal Code T5Y 2Z9

#### **Exterior**

Exterior Wood, Vinyl

Exterior Features Back Lane, Cul-De-Sac, Fenced, Flat Site, No Through Road, Paved

Lane, Public Transportation, Shopping Nearby

Roof Asphalt Shingles

Construction Wood, Vinyl