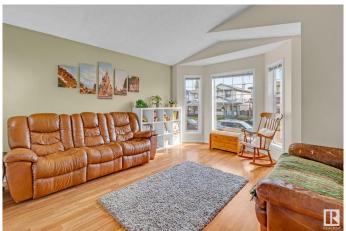

#### \$364,900

5 Bedroom, 2.00 Bathroom, 1,070 sqft Single Family on 0.00 Acres

Miller, Edmonton, AB

Super cute family home in quiet area of Edmonton! Great neighbourhood, with many amenities close by, this house is perfect for your growing family! Vaulted ceilings make the main floor feel open and airy! Primary bedroom along with 2 additional bedrooms, eat-in kitchen, and large living room make this a welcoming space for all! The basement has two additional bedrooms, a large family room/den so the kids can have their space too! Easy to clean with laminate flooring throughout! Large fenced yard, with ample parking space in the back, large enough to fit a garage eventually! Great value, in a great neighbourhood- what more could you ask for?

#### Interior

Appliances Dishwasher-Built-In, Dryer, Refrigerator, Stove-Electric, Washer

Heating Forced Air-1, Natural Gas

Stories 2

Has Basement Yes

Basement Full, Finished