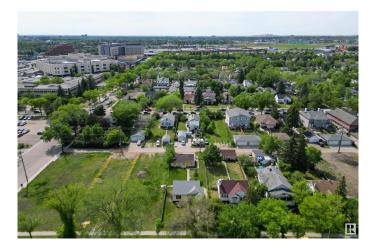

## \$315,000

0 Bedroom, 0.00 Bathroom, Single Family on 0.00 Acres

Spruce Avenue, Edmonton, AB

RARE INFILL OPPORTUNITY IN EDMONTON'S VIBRANT CENTRAL CORE! Located in the up-and-coming community of SPRUCE AVENUE, this VACANT LOT offers incredible potential for investors, builders, or anyone looking to build their DREAM HOME. Measuring an impressive 50' x 150', this oversized lot is perfect for skinny homes, duplex, or a 4plex up to 8 units with 4 single garages. Prime location just minutes from NAIT, the Royal Alexandra Hospital, Kingsway Mall, LRT STATION, and downtownâ€"with easy access to major routes. Mature trees, a walkable neighborhood, and new development all around make this an ideal opportunity to BUILD or INVEST in a GROWING, TRANSFORMING AREA. Opportunities like this are RAREâ€"especially on a LOT THIS SIZE. Don't miss out!