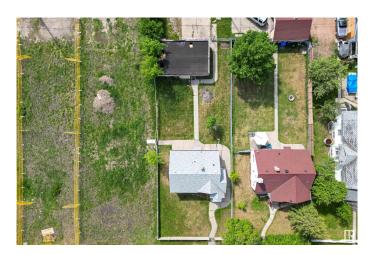

## \$315,000

0 Bedroom, 0.00 Bathroom, Single Family on 0.00 Acres

Spruce Avenue, Edmonton, AB

RARE INFILL OPPORTUNITY IN EDMONTON'S VIBRANT CENTRAL CORE! Located in the up-and-coming community of SPRUCE AVENUE, this VACANT LOT offers incredible potential for investors, builders, or anyone looking to build their DREAM HOME. Measuring an impressive 50' x 150', this oversized lot is perfect for skinny homes, duplex, or a 4plex up to 8 units with 4 single garages. Prime location just minutes from NAIT, the Royal Alexandra Hospital, Kingsway Mall, LRT STATION, and downtownâ€"with easy access to major routes. Mature trees, a walkable neighborhood, and new development all around make this an ideal opportunity to BUILD or INVEST in a GROWING, TRANSFORMING AREA. Opportunities like this are RAREâ€"especially on a LOT THIS SIZE. Don't miss out!