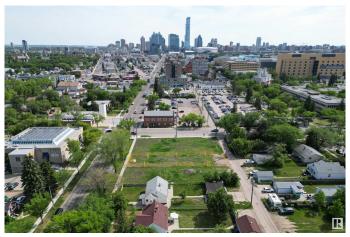

## \$315,000

0 Bedroom, 0.00 Bathroom, Single Family on 0.00 Acres

Spruce Avenue, Edmonton, AB

RARE INFILL OPPORTUNITY IN EDMONTON'S VIBRANT CENTRAL CORE! Located in the up-and-coming community of SPRUCE AVENUE, this VACANT LOT offers incredible potential for investors, builders, or anyone looking to build their DREAM HOME. Measuring an impressive 50' x 150', this oversized lot is perfect for skinny homes, duplex, or a 4plex up to 8 units with 4 single garages. Prime location just minutes from NAIT, the Royal Alexandra Hospital, Kingsway Mall, LRT STATION, and downtownâ€"with easy access to major routes. Mature trees, a walkable neighborhood, and new development all around make this an ideal opportunity to BUILD or INVEST in a GROWING, TRANSFORMING AREA. Opportunities like this are RAREâ€"especially on a LOT THIS SIZE. Don't miss out!