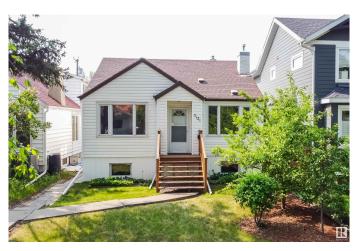

#### \$395,000

3 Bedroom, 2.00 Bathroom, 1,053 sqft Single Family on 0.00 Acres

King Edward Park, Edmonton, AB

**INFILL OPPORTUNITY STEPS TO MILL** CREEK & DONNAN PARK Charming 3+1 bedroom, 2 bath 1.5-storey on a 33' x 132â€<sup>™</sup> lot in one of Edmontonâ€<sup>™</sup>s most walkable infill pockets. Surrounded by many gorgeous new homes, this warm and welcoming home features coved ceilings, ornamental fireplace, flexible dining/office space, a main floor bedroom and 4-piece bath, plus a bright kitchen with access to the sunny south-facing yard. Upstairs offers two more bedrooms, while the finished basement includes a family room, bedroom, renovated 3-piece bath, and shared laundry (had a former kitchenette also). Updates include basement wiring and underground power from the garage to the house. Perennial gardens and mature landscaping make the backyard a relaxing retreat. Walk to Mill Creek Ravine trails, Donnan Park, Shamrock Curling Club, and local favourites like Mill Creek CafA©, Take Care Café, and Darling. Great holding property, rental, or site for your future build in this sought-after neighbourhood. Welcome home!

## Exterior

| Exterior          | Wood, Vinyl                                                                                                      |
|-------------------|------------------------------------------------------------------------------------------------------------------|
| Exterior Features | Back Lane, Fenced, Landscaped, Level Land, Playground Nearby,<br>Public Transportation, Schools, Shopping Nearby |
| Roof              | Asphalt Shingles                                                                                                 |
| Construction      | Wood, Vinyl                                                                                                      |