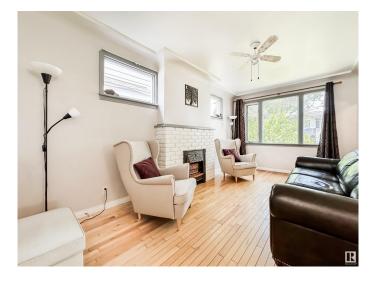

#### \$395,000

3 Bedroom, 2.00 Bathroom, 1,053 sqft Single Family on 0.00 Acres

King Edward Park, Edmonton, AB

**INFILL OPPORTUNITY STEPS TO MILL** CREEK & DONNAN PARK Charming 3+1 bedroom, 2 bath 1.5-storey on a 33' x 132â€<sup>™</sup> lot in one of Edmontonâ€<sup>™</sup>s most walkable infill pockets. Surrounded by many gorgeous new homes, this warm and welcoming home features coved ceilings, ornamental fireplace, flexible dining/office space, a main floor bedroom and 4-piece bath, plus a bright kitchen with access to the sunny south-facing yard. Upstairs offers two more bedrooms, while the finished basement includes a family room, bedroom, renovated 3-piece bath, and shared laundry (had a former kitchenette also). Updates include basement wiring and underground power from the garage to the house. Perennial gardens and mature landscaping make the backyard a relaxing retreat. Walk to Mill Creek Ravine trails, Donnan Park, Shamrock Curling Club, and local favourites like Mill Creek CafA©, Take Care Café, and Darling. Great holding property, rental, or site for your future build in this sought-after neighbourhood. Welcome home!

## Interior

| Appliances   | Dishwasher-Built-In, Dryer, Hood Fan, Refrigerator, Stove-Electric, |
|--------------|---------------------------------------------------------------------|
|              | Washer, Window Coverings, See Remarks                               |
| Heating      | Forced Air-1, Natural Gas                                           |
| Stories      | 3                                                                   |
| Has Basement | Yes                                                                 |
| Basement     | Full, Finished                                                      |