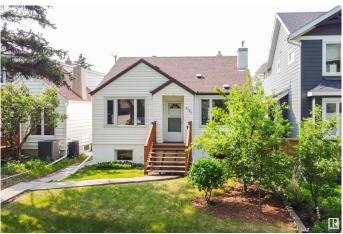

#### \$395,000

3 Bedroom, 2.00 Bathroom, 1,053 sqft Single Family on 0.00 Acres

King Edward Park, Edmonton, AB

**INFILL OPPORTUNITY STEPS TO MILL** CREEK & DONNAN PARK Charming 3+1 bedroom, 2 bath 1.5-storey on a 33' x 132â€<sup>™</sup> lot in one of Edmontonâ€<sup>™</sup>s most walkable infill pockets. Surrounded by many gorgeous new homes, this warm and welcoming home features coved ceilings, ornamental fireplace, flexible dining/office space, a main floor bedroom and 4-piece bath, plus a bright kitchen with access to the sunny south-facing yard. Upstairs offers two more bedrooms, while the finished basement includes a family room, bedroom, renovated 3-piece bath, and shared laundry (had a former kitchenette also). Updates include basement wiring and underground power from the garage to the house. Perennial gardens and mature landscaping make the backyard a relaxing retreat. Walk to Mill Creek Ravine trails, Donnan Park, Shamrock Curling Club, and local favourites like Mill Creek CafA©, Take Care Café, and Darling. Great holding property, rental, or site for your future build in this sought-after neighbourhood. Welcome home!

## Exterior

| Exterior          | Wood, Vinyl                                                                                                      |
|-------------------|------------------------------------------------------------------------------------------------------------------|
| Exterior Features | Back Lane, Fenced, Landscaped, Level Land, Playground Nearby,<br>Public Transportation, Schools, Shopping Nearby |
| Roof              | Asphalt Shingles                                                                                                 |
| Construction      | Wood, Vinyl                                                                                                      |