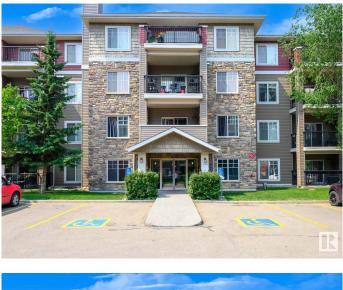

# \$189,900 - 321 17415 99 Avenue, Edmonton

MLS® #E4440768

#### \$189,900

1 Bedroom, 1.00 Bathroom, 722 sqft Condo / Townhouse on 0.00 Acres

Terra Losa, Edmonton, AB

Beautiful TOP FLOOR 1 bedroom + 1 bath condo with amazing walkability – welcome to Marquis in Terra Losa! Spacious unit features lovely open-concept kitchen with stainless steel appliances, new BOSCH dishwasher, loads of counter space, custom cabinetry, raised breakfast bar + space for a dining room table. The living room features a corner gas fireplace & lovely glass patio doors leading to the cozy balcony (w/ views of greenspace/courtyard + gas line for BBQ). Large primary bedroom (with blackout blind) + spotless 4 piece bath. Numerous upgrades including hardwood floors, custom cabinetry and California Closets organizers. Convenient in-suite laundry (NEW WASHER & DRYER!) and underground parking stall with storage cage. Building is in superb location – walk to all amenities, shops and restaurants. Plus public transit is right outside your door! Upscale building with visitor parking + a lovely green space and picnic area - welcome home!