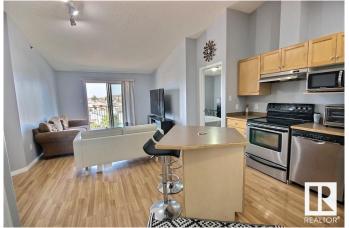

#### \$189,900

2 Bedroom, 2.00 Bathroom, 828 sqft Condo / Townhouse on 0.00 Acres

Wild Rose, Edmonton, AB

Top floor condo with vaulted ceiling in convenient Wild Rose. This 2 bed/2 bath oasis has laminate wood flooring throughout the kitchen and main living area, stainless steel appliances, island and a storage room inside the unit. Other features include an extra separate storage locker down the hall, East facing windows for lots of Morning sunshine, in-suite laundry, and 2 powered parking stalls (1 covered, 1 uncovered). Within walking distance to schools, shopping, public transportation, The Meadows Recreation Center and just minutes away from Anthony Henday and Whitemud Freeway. This beautiful home in a fantastic location is ready for you to move in!

#### Interior

Interior Features ensuite bathroom

Appliances Dishwasher-Built-In, Dryer, Refrigerator, Stove-Electric, Washer

Heating Baseboard, Natural Gas