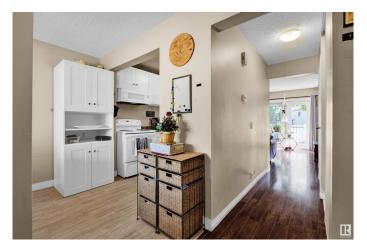

## \$242,500

3 Bedroom, 1.50 Bathroom, 1,150 sqft Condo / Townhouse on 0.00 Acres

Minchau, Edmonton, AB

Move-in ready townhouse condo in desirable Minchau! This 3-bedroom home features a renovated galley kitchen, updated flooring, and a bright, functional layout. Enjoy a private, fully fenced yardâ€"perfect for pets, kids, or summer BBQs. Major updates include a newer furnace and hot water tank for added peace of mind. Located close to schools, parks, shopping, and transit, this home is ideal for families, first-time buyers, or investors. Looking for a tenanted property? The current tenant is exceptional and would love to stay, making this a great turnkey investment opportunity. Don't miss out on this affordable and well-maintained gem in a quiet, family-friendly community!

#### Interior

Appliances Dishwasher-Built-In, Dryer, Microwave Hood Fan, Refrigerator,

Stove-Electric, Washer

Heating Forced Air-1, Natural Gas

Stories 3

Has Basement Yes

Basement Full, Finished