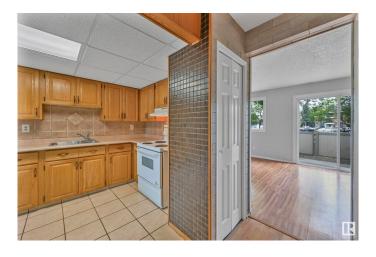

#### \$199,000

3 Bedroom, 1.50 Bathroom, 1,078 sqft Condo / Townhouse on 0.00 Acres

Overlanders, Edmonton, AB

Welcome to Pioneer Estates! This well-managed 3 bedroom townhome offers a great opportunity in a fantastic location near schools, bus stops, walking trails, shopping, the River Valley, and Hermitage Park. The main floor features a functional kitchen with dining area, a comfortable living room, and an updated 2 piece bathroom. Upstairs, you'll find three spacious bedrooms and a full 4 piece bathroom. The fully finished basement includes a versatile family room, laundry area, and plenty of storage. 1 assigned parking stall is included, with the option to rent a second. Pet-friendly with approval. Move in ready and affordable! Located in a well-managed complex, this is a great value in a prime area.

#### Interior

Appliances Dishwasher-Built-In, Dryer, Refrigerator, Stove-Electric, Washer

Heating Forced Air-1, Natural Gas

Stories 3

Has Basement Yes

Basement Full, Finished