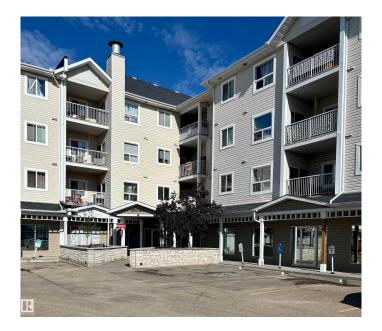

# \$175,000 - 313 4310 33 Street, Stony Plain

MLS® #E4440498

### \$175,000

2 Bedroom, 2.00 Bathroom, 754 sqft Condo / Townhouse on 0.00 Acres

South Business Park, Stony Plain, AB

Welcome to this bright and spacious 2-bedroom, 2 full-bath condo offering 753 sq ft of comfortable living. Perfectly located near the elevator for easy access, this unit features convenient in-suite laundry and a cozy, open layout. Enjoy year-round comfort with your own underground heated parking stall—a rare and valuable perk! Just steps away from shopping, restaurants, and all essential amenities, you'II love the walkable lifestyle this location offers. Ideal for first-time buyers, downsizers, or investors. Don't miss out on this incredible opportunity.

## **Community Information**

Address 313 4310 33 Street

Area Stony Plain

Subdivision South Business Park

City Stony Plain
County ALBERTA

Province AB

Postal Code T7Z 0A8

#### **Exterior**

Exterior Wood, Vinyl

Exterior Features Golf Nearby, Schools, Shopping Nearby

Roof Asphalt Shingles

Construction Wood, Vinyl

Foundation Concrete Perimeter