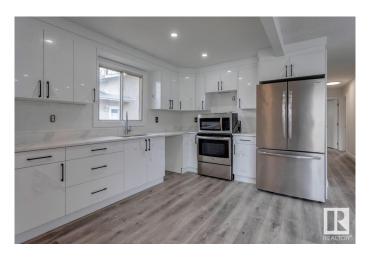

## \$409.900

4 Bedroom, 2.00 Bathroom, 1,041 sqft Single Family on 0.00 Acres

Kirkness, Edmonton, AB

This fully renovated, move-in ready home offers modern living with thoughtful upgrades throughout. The main floor features a stylish open-concept layout with a sleek kitchen, bright and spacious living room, two full bathrooms, and three well-sized bedrooms. The fully finished basement adds even more living space, including a comfortable living area, a full bedroom, a versatile den, another full bathroom, and plenty of storage. Recent updates include a brand-new water heater, a freshly poured driveway, and an enormous yardâ€"perfect for outdoor enjoyment or future plans. This home is ideal for families or anyone looking for a stylish and functional space.

### Interior

Appliances Dishwasher-Built-In, Microwave Hood Fan, Refrigerator, Stove-Electric

Heating Forced Air-1, Natural Gas

Stories 2

Has Basement Yes

Basement Full, Finished