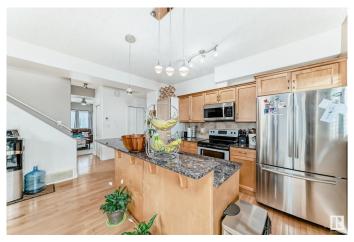

## \$288,750

4 Bedroom, 3.00 Bathroom, 1,379 sqft Condo / Townhouse on 0.00 Acres

Cumberland, Edmonton, AB

Incredible value in Edmonton! This 1,900+ sq ft end-unit townhouse features 4 bedrooms, 3 full baths, and a double attached garageâ€"perfect for families or investors. Located in Carlton Pointe, just 10 minutes to St. Albert and a short drive to Downtown Edmonton, with easy access to 127 St and Anthony Henday. Inside, enjoy hardwood floors, granite kitchen counters, tile, and a cozy fireplace. Upstairs offers 3 spacious bedrooms, including a large primary suite with walk-in closet and ensuite. The fully finished basement adds a 4th bedroom, full bath, and extra living space. Relax on your oversized deck, with added storage in the garage. Well-maintained, upgraded, and move-in readyâ€"this one won't last!

## Interior

Interior Features ensuite bathroom

Appliances Dishwasher-Built-In, Dryer, Refrigerator, Stove-Electric, Washer

Heating Forced Air-1, Natural Gas

Stories 3

Has Basement Yes

Basement Full, Finished