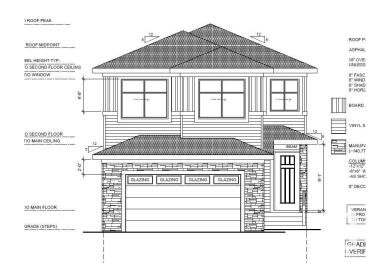

# \$719,000 - 123 Lilac Close, Leduc

MLS® #E4440448

## \$719,000

5 Bedroom, 4.00 Bathroom, 2,402 sqft Single Family on 0.00 Acres

Woodbend, Leduc, AB

5 Br 4 bath || Stunning Double car Garage ||
The main floor welcomes you with an open
layout that flows effortlessly .Open to above
Living area with feature wall & electric fireplace
. Main floor bedroom and full bathroom.
BEAUTIFUL Built In Kitchen truly a
masterpiece with Centre island. Spice Kitchen.
Dining nook with access to backyard . Mud
room with MDF Shelves. Oak staircase leads
to bonus room. 4 bedrooms on upper level
with 3 bathrooms. Huge Primary br with 5pc
fully custom ensuite & W/I closet. Two more
br's with jack & jill bathroom. Another bedroom
with common bathroom. Laundry on 2nd floor.
Side entrance for basement.

#### **Essential Information**

MLS® # E4440448 Price \$719,000

Bedrooms 5
Bathrooms 4.00

Full Baths 4

Square Footage 2,402 Acres 0.00

Year Built 2024

Type Single Family

Sub-Type Detached Single Family

Style 2 Storey
Status Active

#### **Exterior**

Exterior Wood, Vinyl

Exterior Features Airport Nearby, Schools, Shopping Nearby

Roof Asphalt Shingles

Construction Wood, Vinyl

Foundation Concrete Perimeter