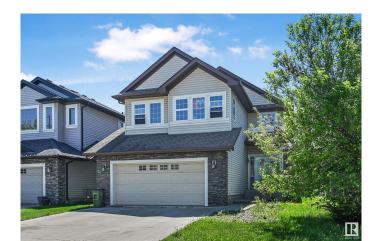

## \$559,000

3 Bedroom, 2.50 Bathroom, 1,990 sqft Single Family on 0.00 Acres

South Terwillegar, Edmonton, AB

Welcome home to this well maintained 2000 sq ft Pacesetter home in South Terwillegar. 3 beds, 2.5 baths plus a bonus room. Stainless steel appliances, hardwood flooring, ceramic tile, gas fireplace and fully fenced and landscaped yard are just some of the features in this outstanding family home. The unfinished basement is just waiting for your personal touches. Double attached garage. Excellent location, close to schools, shopping, the Henday and the Whitemud. This home won't last.

#### Interior

Interior Features ensuite bathroom

Appliances Dishwasher-Built-In, Dryer, Garage Opener, Microwave Hood Fan,

Refrigerator, Stove-Electric, Washer, Window Coverings

Heating Forced Air-1, Natural Gas