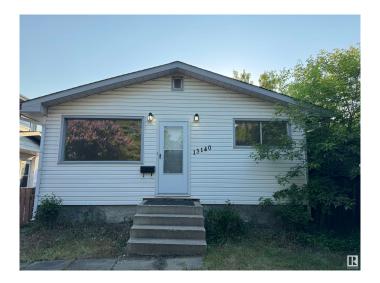

# \$349,800 - 13140 65 Street, Edmonton

MLS® #E4440383

## \$349,800

5 Bedroom, 2.00 Bathroom, 842 sqft Single Family on 0.00 Acres

Belvedere, Edmonton, AB

In the heart of established Belvedere, this newly renovated bungalow features five bedrooms and two separate kitchens. Tons of natural light fill all the living space through its large windows. Conveniently located steps away from schools, shopping and bus routes; this home ideal for families. Minutes from Fort Road & the Yellowhead Trail makes commuting a breeze. A large deck connects the rear entrance to the lovely back yard. Obtain high returns as an investment property with multiple rental possibilities! Don't miss out!

# **Community Information**

Address 13140 65 Street

Area Edmonton
Subdivision Belvedere
City Edmonton
County ALBERTA

Province AB

Postal Code T5A 1A3