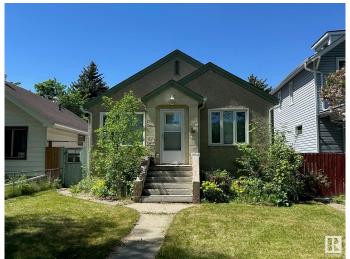

## \$290,000

4 Bedroom, 2.00 Bathroom, 751 sqft Single Family on 0.00 Acres

Parkdale (Edmonton), Edmonton, AB

Renovated bungalow on a beautiful tree lined street. The living room, bedrooms and hallway have hardwood flooring, fireplace and a ton of character. Newer kitchen with lot of cabinets. 2 bedrooms on the main floor and an updated 4 piece bathroom. The fully finished basement has a 3 piece bathroom and 2 bedrooms plus mechanical and laundry area. The fenced yard has a ton of potential. Located close to all amenities. Newer furnace, insulation, roof, windows.

Built in 1943

Type Single Family

Sub-Type Detached Single Family

Style Bungalow

Status Active