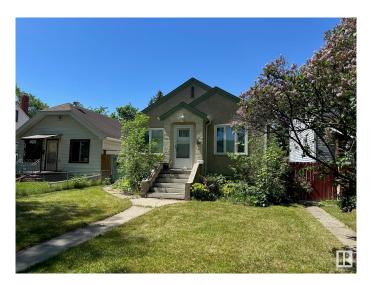

## \$290,000

4 Bedroom, 2.00 Bathroom, 751 sqft Single Family on 0.00 Acres

Parkdale (Edmonton), Edmonton, AB

Renovated bungalow on a beautiful tree lined street. The living room, bedrooms and hallway have hardwood flooring, fireplace and a ton of character. Newer kitchen with lot of cabinets. 2 bedrooms on the main floor and an updated 4 piece bathroom. The fully finished basement has a 3 piece bathroom and 2 bedrooms plus mechanical and laundry area. The fenced yard has a ton of potential. Located close to all amenities. Newer furnace, insulation, roof, windows.

Built in 1943

Type Single Family

Sub-Type Detached Single Family

Style Bungalow

Status Active