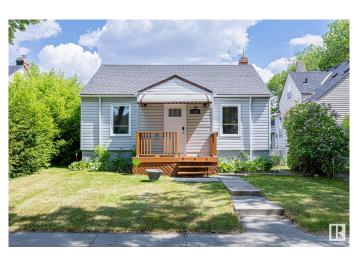

## \$259,900

3 Bedroom, 1.00 Bathroom, 768 sqft Single Family on 0.00 Acres

Parkdale (Edmonton), Edmonton, AB

UPGRADED Bungalow! Completely redone Sewer line with backflow valve, newer high efficiency hot water tank, furnace, newer roof, newer main floor vinyl windows with blinds, redone vinyl siding, and an upgraded 100AMP panel! Enjoy the perks of a cheap mortgage without the worry of upcoming expensive upgrades - this house is set for at least a decade, with a little TLC you can make this house YOUR HOME! Other fantastic perks include a quiet tree lined street, spacious fully fenced backyard, and a nice secure single car garage. Do not miss out on this diamond in the rough!

## Built in 1946