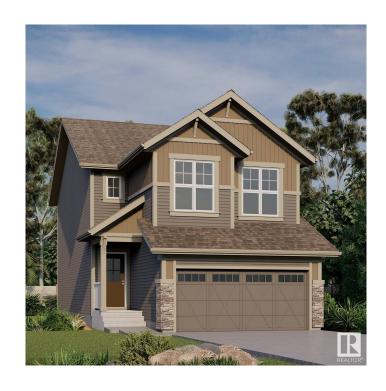

## \$619,900

3 Bedroom, 2.50 Bathroom, 1,993 sqft Single Family on 0.00 Acres

Secord, Edmonton, AB

Beautiful Bentley model by Jayman BUILT - an award winning two storey with Jayman's Core Performance features - SOLAR, tankless hot water system, triple pane windows, SMART HOME technology, HRV and high efficiency furnace. Ideal location in Secord - close to great shopping & amenities, schools and the new West end rec. center! Your family will love living in this community. Open main floor with great room and dining room. The kitchen has sleek quartz counter tops, island with eating bar, a walk-in pantry for lots of storage and the stainless steel appliances are included. There is also a flex room/den on this level and a 2 pce. bathroom. The upper level has a bonus family room, a luxurious primary suite with walk-in closet and full ensuite. Two more bedrooms, a second full bath and the laundry room are all located here.