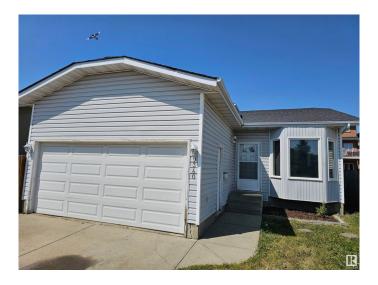

# \$419,900 - 9340 180a Avenue, Edmonton

MLS® #E4440192

#### \$419.900

3 Bedroom, 2.00 Bathroom, 1,078 sqft Single Family on 0.00 Acres

Lago Lindo, Edmonton, AB

1078 SqFt 3 bedroom, 2 bath 4 level split with Double Attached Garage situated in a mature neighborhood of "Lago Lingo." The Family room has a woodburning "Fireplace" and "Vaulted Ceiling." Main floor laminate, good size Kitchen features a "Skylight," main bath features a bay window, a soaker tub and a separate shower with connecting door to master bath.\* The roof shingles, the furnace and HWT are newer. All 4 levels are finished except the laundry/Furnace room.\* Fully fenced backyard with huge 2 tiered deck. A great home in a superior location! Quick possession possible!