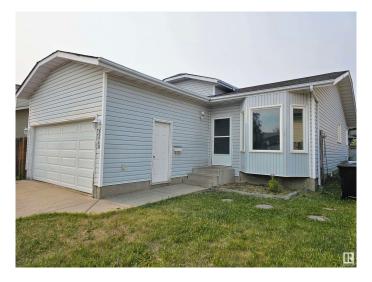

# \$419,900 - 9340 180a Avenue, Edmonton

MLS® #E4440192

#### \$419.900

3 Bedroom, 2.00 Bathroom, 1,078 sqft Single Family on 0.00 Acres

Lago Lindo, Edmonton, AB

1078 SqFt 3 bedroom, 2 bath 4 level split with Double Attached Garage situated in a mature neighborhood of "Lago Lingo." The Family room has a woodburning "Fireplace" and "Vaulted Ceiling." Main floor laminate, good size Kitchen features a "Skylight," main bath features a bay window, a soaker tub and a separate shower with connecting door to master bath.\* The roof shingles, the furnace and HWT are newer. All 4 levels are finished except the laundry/Furnace room.\* Fully fenced backyard with huge 2 tiered deck. A great home in a superior location! Quick possession possible!