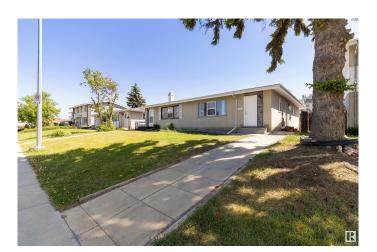

#### \$425,000

5 Bedroom, 2.00 Bathroom, 1,005 sqft Single Family on 0.00 Acres

Rosslyn, Edmonton, AB

Beautifully renovated top to bottom bungalow with a fully permitted legal suite and separate side entrance. This move-in-ready home in the sought after area of ROSSLYN features brand-new appliances, modern flooring, fresh paint, and a stylish kitchen with granite countertops. The main level offers a kichen with nook, living room, dining room, 3 bedrooms and 1 full bathroom, flooded with natural light and updated with a contemporary touch. The bright basement suite includes 2 bedrooms, a full kitchen, and a spacious rec areaâ€"ideal for rental income or extended family. 2 new furnaces and new hot water tanks make it fully self contained. Located close to schools, parks, shopping, and transit, this home is perfect for families or investors looking for value and flexibility. Don't miss outâ€"this one won't last l

#### **Exterior**

Exterior Wood, Stucco

Exterior Features Public Transportation, Schools, See Remarks

Roof Asphalt Shingles
Construction Wood, Stucco

Foundation Concrete Perimeter