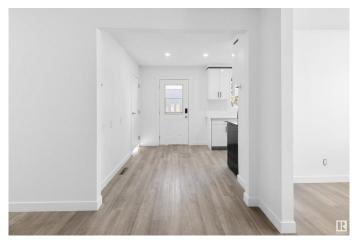

#### \$425,000

5 Bedroom, 2.00 Bathroom, 1,005 sqft Single Family on 0.00 Acres

Rosslyn, Edmonton, AB

Beautifully renovated top to bottom bungalow with a fully permitted legal suite and separate side entrance. This move-in-ready home in the sought after area of ROSSLYN features brand-new appliances, modern flooring, fresh paint, and a stylish kitchen with granite countertops. The main level offers a kichen with nook, living room, dining room, 3 bedrooms and 1 full bathroom, flooded with natural light and updated with a contemporary touch. The bright basement suite includes 2 bedrooms, a full kitchen, and a spacious rec areaâ€"ideal for rental income or extended family. 2 new furnaces and new hot water tanks make it fully self contained. Located close to schools, parks, shopping, and transit, this home is perfect for families or investors looking for value and flexibility. Don't miss outâ€"this one won't last l

#### Interior

Appliances Hood Fan, Stacked Washer/Dryer, Window Coverings,

Refrigerators-Two, Stoves-Two, Dishwasher-Two

Heating Forced Air-1, Natural Gas

Stories 2
Has Suite Yes
Has Basement Yes

Basement Full, Finished