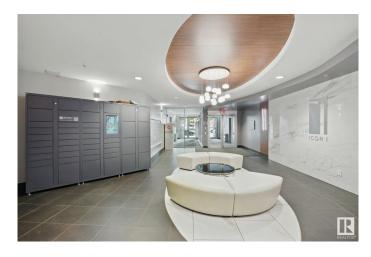

M STALL) Perched on the 27th floor, this spacious 1089 sq ft condo offers breathtaking views of Rogers Place and West Edmonton. Featuring one of the largest floor plans in the building, this clean and bright unit boasts a white kitchen with stainless steel appliances, wood floors throughout with neutral finishings, an open concept living space, and a generous primary suite with ensuite. Enjoy sunsets from your expansive windows and the unbeatable convenience of a tandem parking stall for two vehicles. Priced to sellâ€"this is the best value in the building! Don't miss your chance to own a sky-high gem in the heart of downtown.



#### **Essential Information**

MLS® # E4440107 Price \$319,900

Bedrooms 2

Bathrooms 2.00

Full Baths 2

Square Footage 1,089

Acres 0.00

Year Built 2006







Type Condo / Townhouse
Sub-Type Apartment High Rise
Style Single Level Apartment

Status Active

# **Community Information**

Address 2701 10136 104 Street

Area Edmonton

Subdivision Downtown (Edmonton)

City Edmonton
County ALBERTA

Province AB

Postal Code T5J 0B5

# **Amenities**

Amenities See Remarks

Parking Heated, Parkade, Underground

## Interior

Interior Features ensuite bathroom

Appliances Dishwasher-Built-In, Dryer, Microwave Hood Fan, Refrigerator,

Stove-Electric, Washer

Heating Baseboard, Hot Water, Natural Gas

# of Stories 30 Stories 1

Has Basement Yes

Basement None, No Basement

#### **Exterior**

Exterior Concrete, Brick
Exterior Features See Remarks
Roof Concrete Tiles

Construction Concrete, Brick

Foundation Concrete Perimeter

#### **Additional Information**