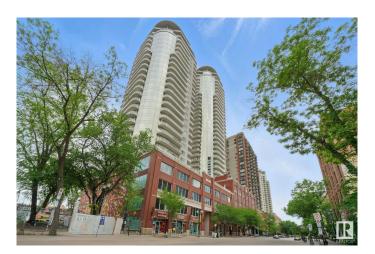

### \$319,900

2 Bedroom, 2.00 Bathroom, 1,089 sqft Condo / Townhouse on 0.00 Acres

Downtown (Edmonton), Edmonton, AB

AMAZING PRICE! BIGGER SQFT UNIT WITH AMAZING VIEWS! 2BED/ 2BATH/ 2PARKING (TANDEM STALL) Perched on the 27th floor, this spacious 1089 sq ft condo offers breathtaking views of Rogers Place and West Edmonton. Featuring one of the largest floor plans in the building, this clean and bright unit boasts a white kitchen with stainless steel appliances, wood floors throughout with neutral finishings, an open concept living space, and a generous primary suite with ensuite. Enjoy sunsets from your expansive windows and the unbeatable convenience of a tandem parking stall for two vehicles. Priced to sellâ€"this is the best value in the building! Don't miss your chance to own a sky-high gem in the heart of downtown.

# **Community Information**

Address 2701 10136 104 Street

Area Edmonton

Subdivision Downtown (Edmonton)

City Edmonton
County ALBERTA

Province AB

Postal Code T5J 0B5