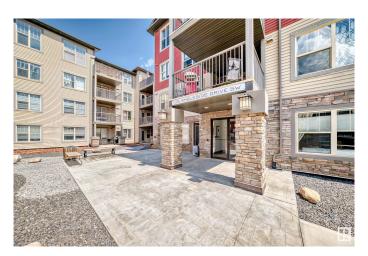

#### \$174,900

1 Bedroom, 1.00 Bathroom, 636 sqft Condo / Townhouse on 0.00 Acres

Ambleside, Edmonton, AB

One-bedroom, one-bathroom suite, heated underground parking stall. Enjoy the north facing balcony Great view of all the shopping and stores in the area. The ex property features condominium fee that includes heat and water utilities. The bedroom is spaciously designed to comfortably accommodate a king-sized bed and includes a walk-through closet with custom wooden shelving, connecting to a modern four-piece ensuite bathroom. Additional conveniences include in-suite washer and dryer, and a wonderful location just steps from the shopping at the Currents of Windermere. Great access to Anthony Henday, for quick access to the city.

#### **Amenities**

Amenities Deck, Parking-Visitor

Parking Heated, Stall, Underground

#### **Exterior**

Exterior Wood, Brick, Vinyl

Exterior Features Public Transportation, Shopping Nearby

Roof Asphalt Shingles
Construction Wood, Brick, Vinyl

Foundation Concrete Perimeter