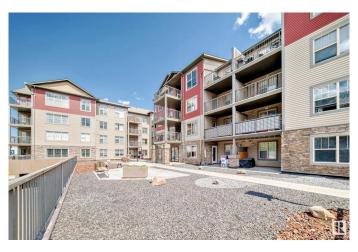

#### \$174,900

1 Bedroom, 1.00 Bathroom, 636 sqft Condo / Townhouse on 0.00 Acres

Ambleside, Edmonton, AB

One-bedroom, one-bathroom suite, heated underground parking stall. Enjoy the north facing balcony Great view of all the shopping and stores in the area. The ex property features condominium fee that includes heat and water utilities. The bedroom is spaciously designed to comfortably accommodate a king-sized bed and includes a walk-through closet with custom wooden shelving, connecting to a modern four-piece ensuite bathroom. Additional conveniences include in-suite washer and dryer, and a wonderful location just steps from the shopping at the Currents of Windermere. Great access to Anthony Henday, for quick access to the city.

#### **Amenities**

Amenities Deck, Parking-Visitor

Parking Heated, Stall, Underground