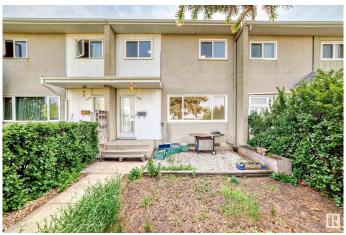

#### \$319.900

3 Bedroom, 2.00 Bathroom, 1,109 sqft Single Family on 0.00 Acres

Glengarry, Edmonton, AB

STYLISH & AFFORDABLE! This 3 bedroom, 2 bath home is ideal for the first time home buyer or investor. Beautifully upgraded with new flooring, fresh paint, modern lighting and a bright open floor plan. The main floor has a large and sunny living room and a spacious modern kitchen with contemporary white cabinetry and sunny breakfast nook. Upstairs are 3 generous bedrooms and family bathroom. The finished basement has lots more living space with a large family room, bathroom, laundry and plenty of storage space. The private SOUTH facing backyard is fully fenced and a detached garage. With NO CONDO FEES and close to schools, parks and major shopping â€" this move in ready home is simply perfect!

### **Exterior**

Exterior Wood, Metal, Stucco

Exterior Features Park/Reserve, Playground Nearby, Schools, Shopping Nearby

Roof Asphalt Shingles

Construction Wood, Metal, Stucco

Foundation Concrete Perimeter