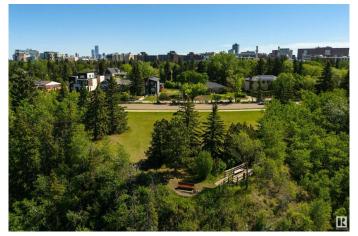

#### \$688,800

0 Bedroom, 0.00 Bathroom, Single Family on 0.00 Acres

Windsor Park (Edmonton), Edmonton, AB

Saskatchewan Drive lot for sale. Please price-compare:Â 625 sq.m., 6726 sq.ft., 50-foot front, 38-foot lane way access. Build a 38 ft. wide 3-storey home and a triple garage. Best Southwest sunset view on Saskatchewan Drive. Because you are directly across from "Irene's Lookout" you see the whole River Valley from your new second and third floors. Serviced lot is cleared and flat - no demolition required.

### Exterior

Exterior Features Flat Site, Level Land, Ravine View, River Valley View, River View, Subdividable Lot, Treed Lot, See Remarks