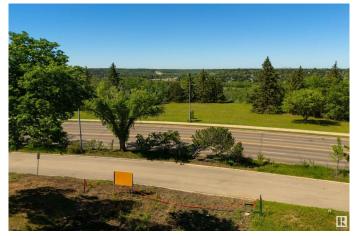

#### \$688,800

0 Bedroom, 0.00 Bathroom, Single Family on 0.00 Acres

Windsor Park (Edmonton), Edmonton, AB

Saskatchewan Drive lot for sale. Please price-compare:Â 625 sq.m., 6726 sq.ft., 50-foot front, 38-foot lane way access. Build a 38 ft. wide 3-storey home and a triple garage. Best Southwest sunset view on Saskatchewan Drive. Because you are directly across from "Irene's Lookout" you see the whole River Valley from your new second and third floors. Serviced lot is cleared and flat - no demolition required.

### Exterior

Exterior Features Flat Site, Level Land, Ravine View, River Valley View, River View, Subdividable Lot, Treed Lot, See Remarks