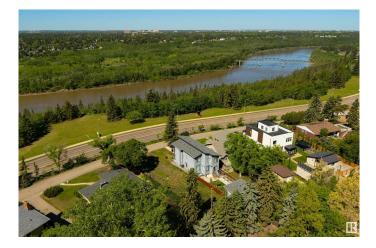

#### \$688,800

0 Bedroom, 0.00 Bathroom, Single Family on 0.00 Acres

Windsor Park (Edmonton), Edmonton, AB

Saskatchewan Drive lot for sale. Please price-compare:Â 625 sq.m., 6726 sq.ft., 50-foot front, 38-foot lane way access. Build a 38 ft. wide 3-storey home and a triple garage. Best Southwest sunset view on Saskatchewan Drive. Because you are directly across from "Irene's Lookout" you see the whole River Valley from your new second and third floors. Serviced lot is cleared and flat - no demolition required.

### Exterior

Exterior Features Flat Site, Level Land, Ravine View, River Valley View, River View, Subdividable Lot, Treed Lot, See Remarks