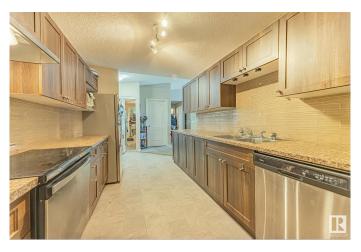

### \$259,000

2 Bedroom, 2.00 Bathroom, 1,144 sqft Condo / Townhouse on 0.00 Acres

The Hamptons, Edmonton, AB

Spacious TOP FLOOR unit offering 1144sq ft with a fantastic layout! This 2 bed + DEN condo features VAULTED ceilings, a large patio, and thick underlay for added comfort. The massive primary bedroom includes an oversized walk-in closet and a private ensuite. The second bedroom and den are also generously sized. Enjoy a modern kitchen with tons of cupboard and counter space, stainless steel appliances, and extra storage. Comes with a TANDEM UNDERGOUND PARKING STALLS AND IN SUITE LAUNDRY Ideally located near the Anthony Henday, schools, parks, and all major amenitiesâ€"this one checks all the boxes!

#### Interior

Interior Features ensuite bathroom

Appliances Dishwasher-Built-In, Dryer, Garage Control, Refrigerator, Stove-Electric,

Washer, Window Coverings

Heating In Floor Heat System, Water