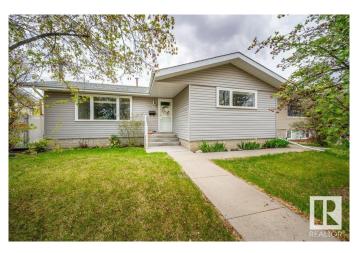

#### \$434,900

6 Bedroom, 2.50 Bathroom, 1,216 sqft Single Family on 0.00 Acres

Corinthia Park, Leduc, AB

Welcome to this spacious 1200+ sq ft bungalow in the heart of Corinthia Park. The bright, open main floor offers a large kitchen with a pantry and plenty of cabinet spaceâ€"perfect for family living or entertaining. The dining and living areas are filled with natural light and include the convenience of main floor laundry. There are three generous bedrooms, including a primary with 2-piece ensuite, plus a full main bath. The fully finished basement has a separate entrance and is ideal as an in-law suite with three more bedrooms, a second kitchen, full bath, and large rec roomâ€"offering great flexibility. Outside, enjoy a fenced backyard with concrete patio, RV parking, and an oversized garage. Close to schools, parks, shopping, and more, this well-maintained home combines comfort, space, and convenience. Welcome home!