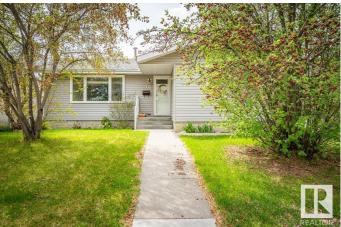

#### \$434,900

6 Bedroom, 2.50 Bathroom, 1,216 sqft Single Family on 0.00 Acres

Corinthia Park, Leduc, AB

Welcome to this spacious 1200+ sq ft bungalow in the heart of Corinthia Park. The bright, open main floor offers a large kitchen with a pantry and plenty of cabinet spaceâ€"perfect for family living or entertaining. The dining and living areas are filled with natural light and include the convenience of main floor laundry. There are three generous bedrooms, including a primary with 2-piece ensuite, plus a full main bath. The fully finished basement has a separate entrance and is ideal as an in-law suite with three more bedrooms, a second kitchen, full bath, and large rec roomâ€"offering great flexibility. Outside, enjoy a fenced backyard with concrete patio, RV parking, and an oversized garage. Close to schools, parks, shopping, and more, this well-maintained home combines comfort, space, and convenience. Welcome home!