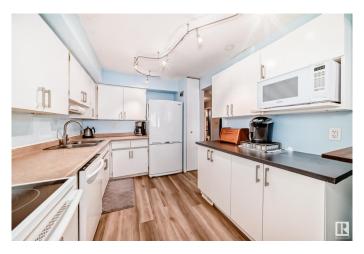

## \$234,900

3 Bedroom, 1.50 Bathroom, 1,310 sqft Condo / Townhouse on 0.00 Acres

Belmont, Edmonton, AB

Welcome to this charming 1310 ftÂ2 townhouse in Belmont, perfect for growing families or first-time buyers! The bright, open-concept main floor features large windows and a modern kitchen with plenty of storage. Upstairs offers 3 spacious bedrooms, including a primary suite with access to a private second-floor deck. The fully finished basement adds flexible space for a rec room, playroom, or home office. Step outside to a large backyard that backs onto greenspaceâ€"ideal for kids, pets, and outdoor fun. Located near schools, parks, trails, Clareview Rec Centre, shopping, and LRT access, this home has everything your family needs!

### Interior

Appliances Dishwasher-Built-In, Dryer, Hood Fan, Oven-Microwave, Refrigerator,

Stove-Electric, Washer

Heating Forced Air-1, Natural Gas

Stories 3

Has Basement Yes

Basement Full, Finished