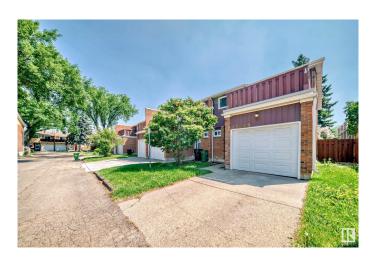

## \$234,900

3 Bedroom, 1.50 Bathroom, 1,310 sqft Condo / Townhouse on 0.00 Acres

Belmont, Edmonton, AB

Welcome to this charming 1310 ftÂ2 townhouse in Belmont, perfect for growing families or first-time buyers! The bright, open-concept main floor features large windows and a modern kitchen with plenty of storage. Upstairs offers 3 spacious bedrooms, including a primary suite with access to a private second-floor deck. The fully finished basement adds flexible space for a rec room, playroom, or home office. Step outside to a large backyard that backs onto greenspaceâ€"ideal for kids, pets, and outdoor fun. Located near schools, parks, trails, Clareview Rec Centre, shopping, and LRT access, this home has everything your family needs!

#### **Amenities**

Amenities Deck, Hot Water Natural Gas

Parking Single Garage Attached

#### **Exterior**

Exterior Wood, Stucco

Exterior Features Backs Onto Park/Trees, Fenced, Flat Site, Golf Nearby, Public

Swimming Pool, Public Transportation, Schools, Shopping Nearby

Roof Asphalt Shingles