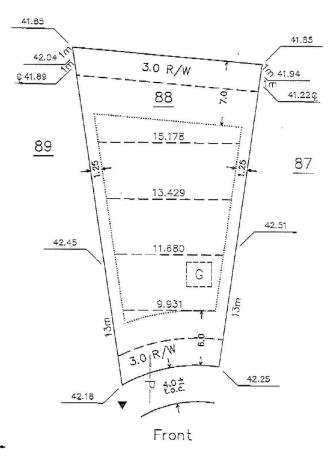

### \$249,900

0 Bedroom, 0.00 Bathroom, Single Family on 0.00 Acres

Meadowview Park\_LEDU, Leduc, AB

Discover the epitome of luxury living with over 5700+ sq.ft lot area in the prestigious Leduc Meadowview community. This large pie shaped lot can accommodate an oversized triple car garage and much more. Minutes away from the international airport. You can pick any builder, or you can build yourself.