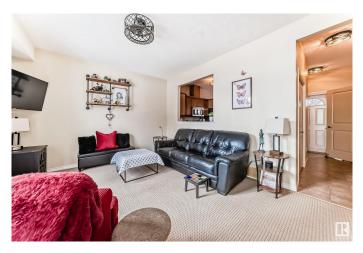

## \$315,000

2 Bedroom, 3.50 Bathroom, 1,174 sqft Condo / Townhouse on 0.00 Acres

Inglewood (Edmonton), Edmonton, AB

Assumable low interest mortgage! Affordable & Fully Finished! This well-maintained 4-plex unit offers 2 spacious bedrooms, 3.5 bathrooms, and a bright, cozy living room with south-facing windows that fill the space with natural light. The kitchen features maple cabinetry, stainless steel appliances (including a new dishwasher), and a sunny dining nook with two windows. Just off the kitchen, step out onto a small freshly painted deck leading to the shared yard. A convenient half bath completes the main floor. Wrought iron railings lead upstairs to a versatile loft/den and two generous bedrooms. The primary suite includes a walk-in closet, bay window, and 4-piece ensuite. The finished basement offers a large family room, 3-piece bath, laundry, mechanical room (with a newer hot water tank), and lots of storage. Includes a titled detached single garage. Excellent central locationâ€"just 10 minutes to the U of A, Downtown, NAIT, and the River Valley. Great valueâ€"don't miss it!