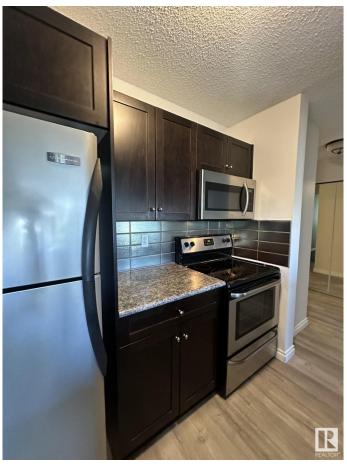

## \$219,000

2 Bedroom, 2.00 Bathroom, 936 sqft Condo / Townhouse on 0.00 Acres

Queen Mary Park, Edmonton, AB

Best location! RENOVATED! Approx. 1000 sq ft 2 bedroom 2 bathroom top floor unit with a view of the treed courtyard located in the Brewery District close to shopping, restaurants, hospitals, and with all amenities within walking distance. LOTS OF ROOM for king sized beds and full size furniture. Galley kitchen with stainless appliances, in suite laundry and large closets. Impressive and must see. This is the perfect starter home or an incredible investment property!

Amenities Closet Organizers, Deck, Intercom, No Animal Home, No Smoking

Home

Parking Stall

Interior

Appliances Dishwasher-Built-In, Microwave Hood Fan, Refrigerator, Stacked

Washer/Dryer, Stove-Electric, Window Coverings