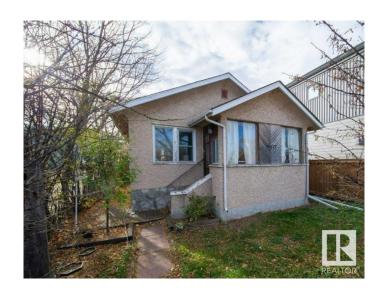

# \$438,100 - 10417 85 Avenue, Edmonton

MLS® #E4439759

#### \$438,100

2 Bedroom, 1.50 Bathroom, 935 sqft Single Family on 0.00 Acres

Strathcona, Edmonton, AB

RSM H14 Goldmine! in Strathcona North of 82 Avenue!! Build up to 16 units on this infill lot. Existing 1927 house is tenant-occupied (providing immediate cash flow during planning). Exceptional redevelopment opportunity in established area.

Built in 1927

#### **Exterior**

Exterior Wood, Stucco

Exterior Features Back Lane

Roof Asphalt Shingles

Construction Wood, Stucco

Foundation Concrete Perimeter