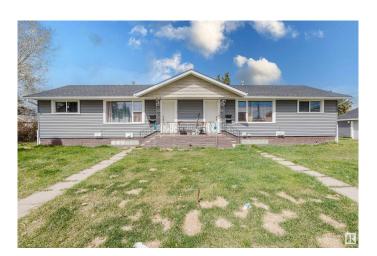

# \$699,900 - 8808/10 128 Avenue, Edmonton

MLS® #E4439757

## \$699.900

8 Bedroom, 4.00 Bathroom, 1,465 sqft Single Family on 0.00 Acres

Killarney, Edmonton, AB

Sitting on a 50x150 corner lot, this fully tenanted legal 4-plex in Killarney is a prime investment opportunity with turn-key income and long-term equity growth. With over 2700 sq ft of livable space, recent updates, stable rental demand, and a split double garage, it offers strong cash flow and future potential. The utility rooms are separate from the basement units, greatly simplifying property management. Positioned near 82 St, 97 St, Yellowhead Trail, and 128 Ave, tenants enjoy easy access to major routes, schools, and transit. Each unit is leased with consistent rental income, and investors can optimize expenses and increase rents over time. Future development potential for a 10-unit build adds even more value to this centrally located property. Whether you're building your portfolio or planning for redevelopment, this one stands out.