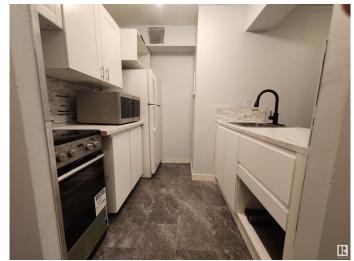

#### \$99,888

1 Bedroom, 1.00 Bathroom, 546 sqft Condo / Townhouse on 0.00 Acres

WîhkwÃantôwin, Edmonton, AB

Turnkey Downtown Investment – Ideal for Investors or First-Time Buyers Bright and freshly renovated 1-bedroom unit in a prime central location, just minutes from Grant MacEwan University. Features include an open kitchen with new countertops, fresh paint, a spacious living/dining area, large primary bedroom, 4-piece bath, and in-suite storage. The well-maintained building boasts a striking brick exterior, laundry facilities on every floor, and underground heated parking available for rent. Walk to transit, shopping, top restaurants, and nightlife. Strong rental potential and low-maintenance living make this a smart, cash-flow positive investment.

### Interior

Appliances Oven-Microwave, Refrigerator, Stove-Electric, Window Coverings

Heating Baseboard, Natural Gas