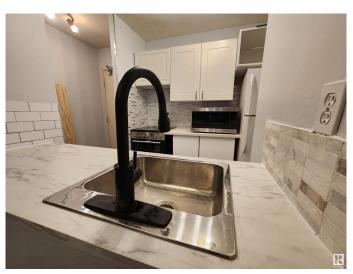

#### \$99,888

1 Bedroom, 1.00 Bathroom, 546 sqft Condo / Townhouse on 0.00 Acres

WîhkwÃantôwin, Edmonton, AB

Turnkey Downtown Investment – Ideal for Investors or First-Time Buyers Bright and freshly renovated 1-bedroom unit in a prime central location, just minutes from Grant MacEwan University. Features include an open kitchen with new countertops, fresh paint, a spacious living/dining area, large primary bedroom, 4-piece bath, and in-suite storage. The well-maintained building boasts a striking brick exterior, laundry facilities on every floor, and underground heated parking available for rent. Walk to transit, shopping, top restaurants, and nightlife. Strong rental potential and low-maintenance living make this a smart, cash-flow positive investment.

### Interior

Appliances Oven-Microwave, Refrigerator, Stove-Electric, Window Coverings

Heating Baseboard, Natural Gas