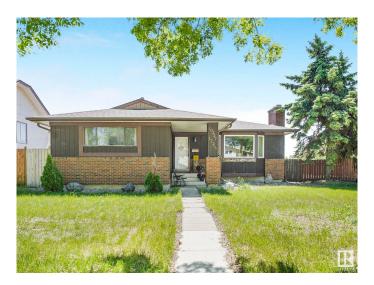

## \$375,000

3 Bedroom, 2.50 Bathroom, 1,222 sqft Single Family on 0.00 Acres

Baturyn, Edmonton, AB

This great home sits on a huge corner lot and offers a traditional bungalow layout with big front living room boasting a cozy fireplace and large windows to the front yard. Kitchen with nook area, dining area and separate entrance to the basement. Main floor offers primary bedroom with 2 piece ensuite and 2 more good sized bedrooms, full 4 piece bath. The basement is finished with large rec room, den and large laundry area and mechanical with lots of room for storage. Space for future garage or use the current parking area for up to 4 vehicles. Large yard for a garden and lawn space for kids! Great family friendly neighbourhood close to shopping, schools and parks.

#### **Exterior**

Exterior Wood, Stucco

Exterior Features Back Lane, Corner Lot, Fenced, Playground Nearby, Public

Transportation, Schools, Shopping Nearby

Roof Asphalt Shingles

Construction Wood, Stucco

Foundation Concrete Perimeter