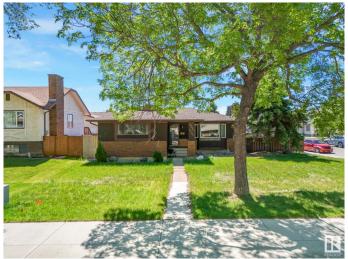

## \$375,000

3 Bedroom, 2.50 Bathroom, 1,222 sqft Single Family on 0.00 Acres

Baturyn, Edmonton, AB

This great home sits on a huge corner lot and offers a traditional bungalow layout with big front living room boasting a cozy fireplace and large windows to the front yard. Kitchen with nook area, dining area and separate entrance to the basement. Main floor offers primary bedroom with 2 piece ensuite and 2 more good sized bedrooms, full 4 piece bath. The basement is finished with large rec room, den and large laundry area and mechanical with lots of room for storage. Space for future garage or use the current parking area for up to 4 vehicles. Large yard for a garden and lawn space for kids! Great family friendly neighbourhood close to shopping, schools and parks.

#### **Exterior**

Exterior Wood, Stucco

Exterior Features Back Lane, Corner Lot, Fenced, Playground Nearby, Public

Transportation, Schools, Shopping Nearby

Roof Asphalt Shingles

Construction Wood, Stucco

Foundation Concrete Perimeter