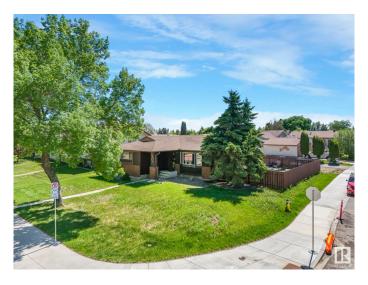

## \$375,000

3 Bedroom, 2.50 Bathroom, 1,222 sqft Single Family on 0.00 Acres

Baturyn, Edmonton, AB

This great home sits on a huge corner lot and offers a traditional bungalow layout with big front living room boasting a cozy fireplace and large windows to the front yard. Kitchen with nook area, dining area and separate entrance to the basement. Main floor offers primary bedroom with 2 piece ensuite and 2 more good sized bedrooms, full 4 piece bath. The basement is finished with large rec room, den and large laundry area and mechanical with lots of room for storage. Space for future garage or use the current parking area for up to 4 vehicles. Large yard for a garden and lawn space for kids! Great family friendly neighbourhood close to shopping, schools and parks.

#### **Exterior**

Exterior Wood, Stucco

Exterior Features Back Lane, Corner Lot, Fenced, Playground Nearby, Public

Transportation, Schools, Shopping Nearby

Roof Asphalt Shingles

Construction Wood, Stucco

Foundation Concrete Perimeter