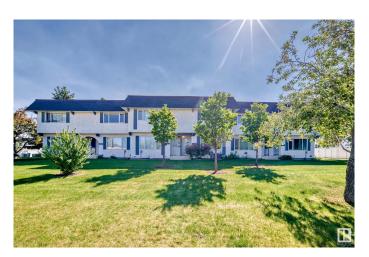

#### \$255,000

3 Bedroom, 1.50 Bathroom, 1,251 sqft Condo / Townhouse on 0.00 Acres

Skyrattler, Edmonton, AB

Very well maintained by original owner evident pride of ownership! Spacious 2 story townhouse with 3 bedrooms up. Bathroom on main & upper (walk-in shower). Upgrades/improvements include windows/doors; solid maple kitchen cabinets with Granite countertop; and central A/C. Main floor has a large "flex" area at back entrance, large living room, Kitchen/dining area, and 2 piece bathroom. Upper features a very large Primary bedroom, 3 piece bath, and 3 good sized bedrooms. Basement is undeveloped. Central vac system, water softener, and High efficiency furnace. Well managed complex with very reasonable condo fees. Close to schools, shopping, restaurants, Blackmud Creek Ravine walking trails, YMCA, & LRT. Great access to Anthony Henday & Whitemud Drive. Development is adjacent to playground for families with children.

#### **Exterior**

Exterior Wood, Stucco

Exterior Features Landscaped, Playground Nearby, Schools, Shopping Nearby

Roof Flat, Cedar Shakes, Unknown

Construction Wood, Stucco

Foundation Concrete Perimeter