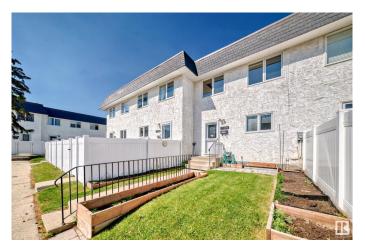

#### \$255,000

3 Bedroom, 1.50 Bathroom, 1,251 sqft Condo / Townhouse on 0.00 Acres

Skyrattler, Edmonton, AB

Very well maintained by original owner evident pride of ownership! Spacious 2 story townhouse with 3 bedrooms up. Bathroom on main & upper (walk-in shower). Upgrades/improvements include windows/doors; solid maple kitchen cabinets with Granite countertop; and central A/C. Main floor has a large "flex" area at back entrance, large living room, Kitchen/dining area, and 2 piece bathroom. Upper features a very large Primary bedroom, 3 piece bath, and 3 good sized bedrooms. Basement is undeveloped. Central vac system, water softener, and High efficiency furnace. Well managed complex with very reasonable condo fees. Close to schools, shopping, restaurants, Blackmud Creek Ravine walking trails, YMCA, & LRT. Great access to Anthony Henday & Whitemud Drive. Development is adjacent to playground for families with children.

#### **Exterior**

Exterior Wood, Stucco

Exterior Features Landscaped, Playground Nearby, Schools, Shopping Nearby

Roof Flat, Cedar Shakes, Unknown

Construction Wood, Stucco

Foundation Concrete Perimeter