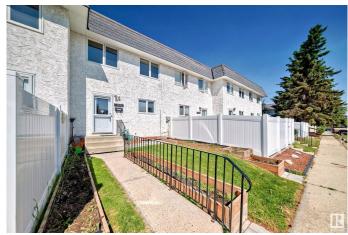

#### \$255,000

3 Bedroom, 1.50 Bathroom, 1,251 sqft Condo / Townhouse on 0.00 Acres

Skyrattler, Edmonton, AB

Very well maintained by original owner evident pride of ownership! Spacious 2 story townhouse with 3 bedrooms up. Bathroom on main & upper (walk-in shower). Upgrades/improvements include windows/doors; solid maple kitchen cabinets with Granite countertop; and central A/C. Main floor has a large "flex" area at back entrance, large living room, Kitchen/dining area, and 2 piece bathroom. Upper features a very large Primary bedroom, 3 piece bath, and 3 good sized bedrooms. Basement is undeveloped. Central vac system, water softener, and High efficiency furnace. Well managed complex with very reasonable condo fees. Close to schools, shopping, restaurants, Blackmud Creek Ravine walking trails, YMCA, & LRT. Great access to Anthony Henday & Whitemud Drive. Development is adjacent to playground for families with children.

#### **Exterior**

Exterior Wood, Stucco

Exterior Features Landscaped, Playground Nearby, Schools, Shopping Nearby

Roof Flat, Cedar Shakes, Unknown

Construction Wood, Stucco

Foundation Concrete Perimeter