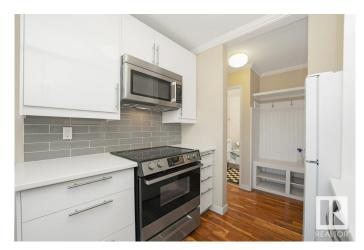

## \$178,300

1 Bedroom, 1.00 Bathroom, 661 sqft Condo / Townhouse on 0.00 Acres

Queen Alexandra, Edmonton, AB

Welcome to this well renovated unit in Golden Ash Manor in the heart of Queen Alexandra. Located just off Whyte Avenue, this stylish and well maintained unit features modern updates and walnut hardwood flooring throughout. The spacious living room has big windows and has a balcony. The kitchen has upgraded high end cabinets, quartz countertop, glass backsplash and stainless steel appliances. The unit includes in-suite laundry and additional storage right by the entrance. This pet-friendly building offers peace of mind with lower monthly condo fees, making it a fantastic option for students, professionals, or investors. With public transit, shops, restaurants, and the University of Alberta all within walking distance, convenience meets comfort in this move-in-ready home.

## Interior

Appliances Dishwasher-Built-In, Euro Washer/Dryer Combo, Microwave Hood Fan,

Refrigerator, Stove-Electric

Heating Hot Water, Natural Gas