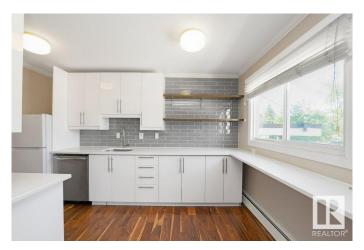

## \$178,300

1 Bedroom, 1.00 Bathroom, 661 sqft Condo / Townhouse on 0.00 Acres

Queen Alexandra, Edmonton, AB

Welcome to this well renovated unit in Golden Ash Manor in the heart of Queen Alexandra. Located just off Whyte Avenue, this stylish and well maintained unit features modern updates and walnut hardwood flooring throughout. The spacious living room has big windows and has a balcony. The kitchen has upgraded high end cabinets, quartz countertop, glass backsplash and stainless steel appliances. The unit includes in-suite laundry and additional storage right by the entrance. This pet-friendly building offers peace of mind with lower monthly condo fees, making it a fantastic option for students, professionals, or investors. With public transit, shops, restaurants, and the University of Alberta all within walking distance, convenience meets comfort in this move-in-ready home.