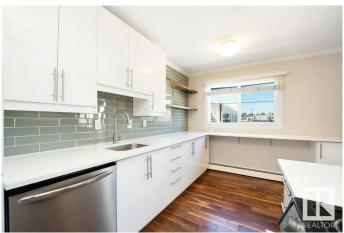

## \$178,300

1 Bedroom, 1.00 Bathroom, 661 sqft Condo / Townhouse on 0.00 Acres

Queen Alexandra, Edmonton, AB

Welcome to this well renovated unit in Golden Ash Manor in the heart of Queen Alexandra. Located just off Whyte Avenue, this stylish and well maintained unit features modern updates and walnut hardwood flooring throughout. The spacious living room has big windows and has a balcony. The kitchen has upgraded high end cabinets, quartz countertop, glass backsplash and stainless steel appliances. The unit includes in-suite laundry and additional storage right by the entrance. This pet-friendly building offers peace of mind with lower monthly condo fees, making it a fantastic option for students, professionals, or investors. With public transit, shops, restaurants, and the University of Alberta all within walking distance, convenience meets comfort in this move-in-ready home.