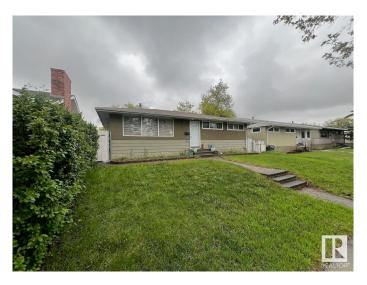

## \$370,000

3 Bedroom, 2.00 Bathroom, 1,044 sqft Single Family on 0.00 Acres

Mayfield, Edmonton, AB

This bungalow home is tucked away on a tree lined street in the popular community of Mayfield! The main level features an open layout with a newer kitchen, dining nook, and a spacious living room with laminate flooring. Three bedrooms share the main 4pc. bathroom. Room to grow with a finished basement that includes a family room, games area, second bathroom, laundry area, and plenty of storage. Enjoy the huge backyard this summer. There is off-street parking and plenty of room for a future garage. Close to schools, parks, shopping, and commuting routes to anywhere in the city.

# **Essential Information**

MLS® # E4439627 Price \$370,000

Bedrooms 3
Bathrooms 2.00
Full Baths 2

Square Footage 1,044 Acres 0.00 Year Built 1958

Type Single Family

Sub-Type Detached Single Family

Style Bungalow