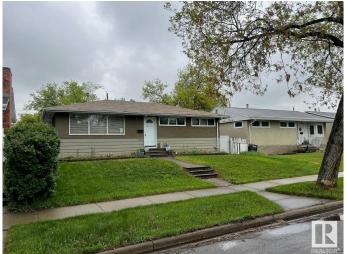

## \$370,000

3 Bedroom, 2.00 Bathroom, 1,044 sqft Single Family on 0.00 Acres

Mayfield, Edmonton, AB

This bungalow home is tucked away on a tree lined street in the popular community of Mayfield! The main level features an open layout with a newer kitchen, dining nook, and a spacious living room with laminate flooring. Three bedrooms share the main 4pc. bathroom. Room to grow with a finished basement that includes a family room, games area, second bathroom, laundry area, and plenty of storage. Enjoy the huge backyard this summer. There is off-street parking and plenty of room for a future garage. Close to schools, parks, shopping, and commuting routes to anywhere in the city.

# **Essential Information**

MLS® # E4439627 Price \$370,000

Bedrooms 3
Bathrooms 2.00
Full Baths 2

Square Footage 1,044 Acres 0.00 Year Built 1958

Type Single Family

Sub-Type Detached Single Family

Style Bungalow