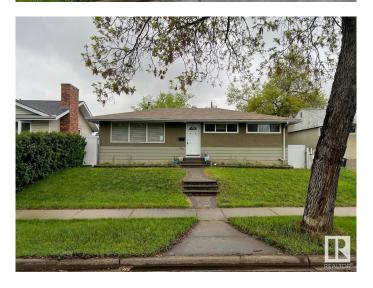

## \$370,000

3 Bedroom, 2.00 Bathroom, 1,044 sqft Single Family on 0.00 Acres

Mayfield, Edmonton, AB

This bungalow home is tucked away on a tree lined street in the popular community of Mayfield! The main level features an open layout with a newer kitchen, dining nook, and a spacious living room with laminate flooring. Three bedrooms share the main 4pc. bathroom. Room to grow with a finished basement that includes a family room, games area, second bathroom, laundry area, and plenty of storage. Enjoy the huge backyard this summer. There is off-street parking and plenty of room for a future garage. Close to schools, parks, shopping, and commuting routes to anywhere in the city.

# **Essential Information**

MLS® # E4439627 Price \$370,000

Bedrooms 3
Bathrooms 2.00
Full Baths 2

Square Footage 1,044 Acres 0.00 Year Built 1958

Type Single Family

Sub-Type Detached Single Family

Style Bungalow