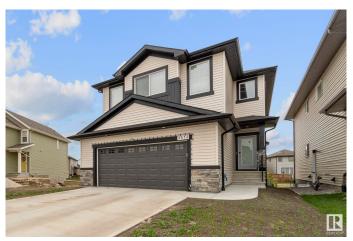

# \$689,000 - 3512 6 Street, Edmonton

MLS® #E4439622

### \$689.000

4 Bedroom, 3.00 Bathroom, 2,293 sqft Single Family on 0.00 Acres

Maple Crest, Edmonton, AB

Nestled in the desirable Maple neighborhood, this stunning 4-bed, 3-bath home is now available for sale. Ideal for families or those who love to entertain, this property boasts a spacious layout and desirable features. The heart of the home is the modern kitchen, complete with a convenient island and a walk-in pantry, perfect for storing all your culinary essentials. You'll also appreciate the convenience of the double attached garage, protecting your vehicles from the elements. Retreat to the luxurious main bedroom ensuite. featuring dual sinks, a soaking bathtub, and a sleek glass standing shower. Completing the interior is a dedicated laundry room and a convenient entrance into the basement, offering potential for future customization.