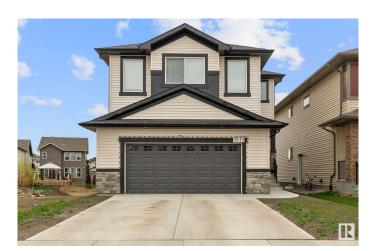

# \$689,000 - 3512 6 Street, Edmonton

MLS® #E4439622

### \$689.000

4 Bedroom, 3.00 Bathroom, 2,293 sqft Single Family on 0.00 Acres

Maple Crest, Edmonton, AB

Nestled in the desirable Maple neighborhood, this stunning 4-bed, 3-bath home is now available for sale. Ideal for families or those who love to entertain, this property boasts a spacious layout and desirable features. The heart of the home is the modern kitchen, complete with a convenient island and a walk-in pantry, perfect for storing all your culinary essentials. You'll also appreciate the convenience of the double attached garage, protecting your vehicles from the elements. Retreat to the luxurious main bedroom ensuite. featuring dual sinks, a soaking bathtub, and a sleek glass standing shower. Completing the interior is a dedicated laundry room and a convenient entrance into the basement, offering potential for future customization.

#### **Essential Information**

MLS® # E4439622 Price \$689,000

Bedrooms 4

Bathrooms 3.00

Full Baths 3

Square Footage 2,293

Acres 0.00

Year Built 2022