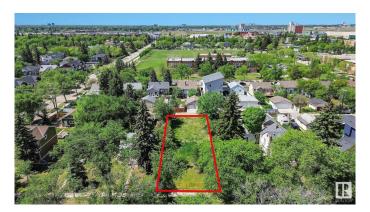

## \$375,000

0 Bedroom, 0.00 Bathroom, Single Family on 0.00 Acres

Spruce Avenue, Edmonton, AB

Vacant lot, 50x150 ready to build. The property immediately to the south, 11408 101st, is also available making a building site 100x150 ft. The seller has the architectural plans for an eight suite unit and a three car garage that can be built on on a single lot. If both properties are are purchased together the development opportunities increases considerably. Short walk to Royal Alex and Norwood Hospitals.. NAIT and City Centre minutes away. 11408 101 st currently has tenant, \$1200/ month plus utilities. Tenant would like to stay on if possible.

## **Community Information**

Address 11412 101 Street

Area Edmonton

Subdivision Spruce Avenue

City Edmonton

County ALBERTA

Province AB

Postal Code T5G 2A8