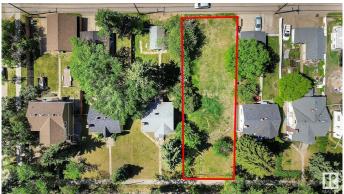

## \$375,000

0 Bedroom, 0.00 Bathroom, Single Family on 0.00 Acres

Spruce Avenue, Edmonton, AB

Vacant lot, 50x150 ready to build. The property immediately to the south, 11408 101st, is also available making a building site 100x150 ft. The seller has the architectural plans for an eight suite unit and a three car garage that can be built on on a single lot. If both properties are are purchased together the development opportunities increases considerably. Short walk to Royal Alex and Norwood Hospitals.. NAIT and City Centre minutes away. 11408 101 st currently has tenant, \$1200/ month plus utilities. Tenant would like to stay on if possible.

## **Community Information**

Address 11412 101 Street

Area Edmonton

Subdivision Spruce Avenue

City Edmonton

County ALBERTA

Province AB

Postal Code T5G 2A8