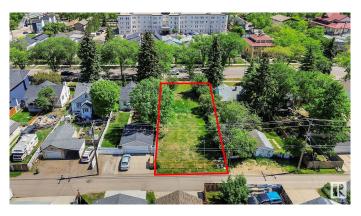

## \$375,000

0 Bedroom, 0.00 Bathroom, Single Family on 0.00 Acres

Spruce Avenue, Edmonton, AB

Vacant lot, 50x150 ready to build. The property immediately to the south, 11408 101st, is also available making a building site 100x150 ft. The seller has the architectural plans for an eight suite unit and a three car garage that can be built on on a single lot. If both properties are are purchased together the development opportunities increases considerably. Short walk to Royal Alex and Norwood Hospitals.. NAIT and City Centre minutes away. 11408 101 st currently has tenant, \$1200/ month plus utilities. Tenant would like to stay on if possible.

## **Community Information**

Address 11412 101 Street

Area Edmonton

Subdivision Spruce Avenue

City Edmonton

County ALBERTA

Province AB

Postal Code T5G 2A8