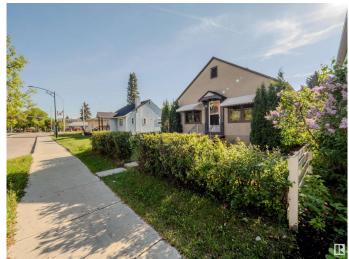

### \$324,702

2 Bedroom, 1.00 Bathroom, 1,005 sqft Single Family on 0.00 Acres

Strathearn, Edmonton, AB

LOCATION! LOCATION!.... SOUGHT AFTER STRATHERN...MIN TO EVERYTHING - LRT. RIVER VALLEY, WHYTE AVE, DOWNTOWN and MORE!...BRIGHT, CHEERFUL HOME/NEWER WINDOWS...RENOVATED KITCHEN...ORIGINAL HARDWOOD THROUGHOUT...~!WELCOME HOME!~ This adorable gem is situated in the heart of Edmonton - You just step out to everywhere you would want to go, with LRT right there too! House is SOLID, cute curb appeal, big living room when you roll in. The classic hardware talks to you as you walk around. 2 big bedrooms, classic galley kitchen, full bathroom wrap upstairs...basement is what you'd expect...great storage, carries the mechanicals, laundry and is gonna roll for another 100 years;) Lot 33' x 112' (343.87 sq) live and enjoy now, PRIME future development. Back yard is cute. Don't miss out on this one!