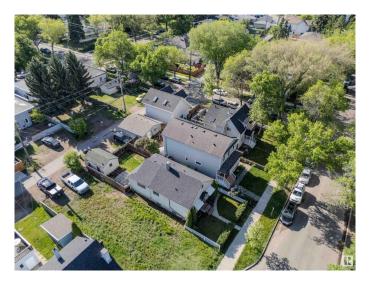

### \$324,702

2 Bedroom, 1.00 Bathroom, 1,005 sqft Single Family on 0.00 Acres

Strathearn, Edmonton, AB

LOCATION! LOCATION!.... SOUGHT AFTER STRATHERN...MIN TO EVERYTHING - LRT. RIVER VALLEY, WHYTE AVE, DOWNTOWN and MORE!...BRIGHT, CHEERFUL HOME/NEWER WINDOWS...RENOVATED KITCHEN...ORIGINAL HARDWOOD THROUGHOUT...~!WELCOME HOME!~ This adorable gem is situated in the heart of Edmonton - You just step out to everywhere you would want to go, with LRT right there too! House is SOLID, cute curb appeal, big living room when you roll in. The classic hardware talks to you as you walk around. 2 big bedrooms, classic galley kitchen, full bathroom wrap upstairs...basement is what you'd expect...great storage, carries the mechanicals, laundry and is gonna roll for another 100 years;) Lot 33' x 112' (343.87 sq) live and enjoy now, PRIME future development. Back yard is cute. Don't miss out on this one!