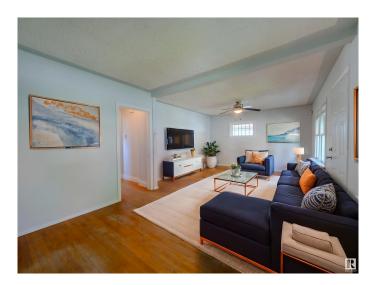

### \$324,702

2 Bedroom, 1.00 Bathroom, 1,005 sqft Single Family on 0.00 Acres

Strathearn, Edmonton, AB

LOCATION! LOCATION!.... SOUGHT AFTER STRATHERN...MIN TO EVERYTHING - LRT. RIVER VALLEY, WHYTE AVE, DOWNTOWN and MORE!...BRIGHT, CHEERFUL HOME/NEWER WINDOWS...RENOVATED KITCHEN...ORIGINAL HARDWOOD THROUGHOUT...~!WELCOME HOME!~ This adorable gem is situated in the heart of Edmonton - You just step out to everywhere you would want to go, with LRT right there too! House is SOLID, cute curb appeal, big living room when you roll in. The classic hardware talks to you as you walk around. 2 big bedrooms, classic galley kitchen, full bathroom wrap upstairs...basement is what you'd expect...great storage, carries the mechanicals, laundry and is gonna roll for another 100 years;) Lot 33' x 112' (343.87 sq) live and enjoy now, PRIME future development. Back yard is cute. Don't miss out on this one!