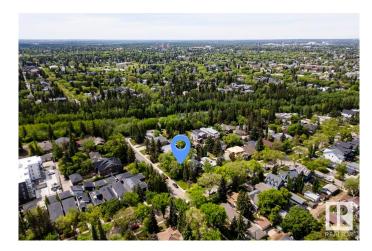

### \$500,000

0 Bedroom, 0.00 Bathroom, Single Family on 0.00 Acres

Grovenor, Edmonton, AB

Executive Corner Lot in Prestigious Grovenor, just Steps to MacKinnon Ravine & MacKinnon Ravine Park. Stunning new builds and character homes are all around this property with the Valley Line West LRT only 2 blocks away. Measuring 31.5' x 136' giving you numerous options and the seller can custom build for you, or you can purchase the lot outright.

# **Community Information**

Address 14303 101 Avenue

Area Edmonton
Subdivision Grovenor
City Edmonton
County ALBERTA

Province AB

Postal Code T5N 0K7