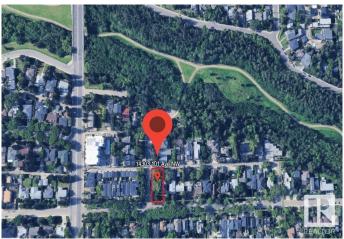

### \$500,000

0 Bedroom, 0.00 Bathroom, Single Family on 0.00 Acres

Grovenor, Edmonton, AB

Executive Corner Lot in Prestigious Grovenor, just Steps to MacKinnon Ravine & MacKinnon Ravine Park. Stunning new builds and character homes are all around this property with the Valley Line West LRT only 2 blocks away. Measuring 31.5' x 136' giving you numerous options and the seller can custom build for you, or you can purchase the lot outright.

# **Community Information**

Address 14303 101 Avenue

Area Edmonton
Subdivision Grovenor
City Edmonton
County ALBERTA

Province AB

Postal Code T5N 0K7