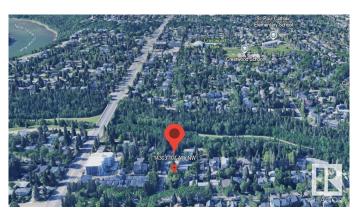

### \$500,000

0 Bedroom, 0.00 Bathroom, Single Family on 0.00 Acres

Grovenor, Edmonton, AB

Executive Corner Lot in Prestigious Grovenor, just Steps to MacKinnon Ravine & MacKinnon Ravine Park. Stunning new builds and character homes are all around this property with the Valley Line West LRT only 2 blocks away. Measuring 31.5' x 136' giving you numerous options and the seller can custom build for you, or you can purchase the lot outright.

# **Community Information**

Address 14303 101 Avenue

Area Edmonton
Subdivision Grovenor
City Edmonton
County ALBERTA

Province AB

Postal Code T5N 0K7