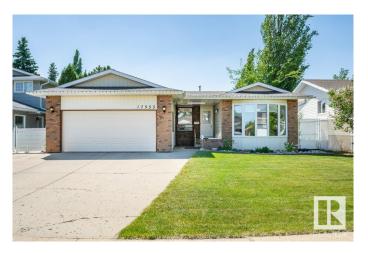

#### \$499,900

5 Bedroom, 2.00 Bathroom, 1,607 sqft Single Family on 0.00 Acres

Ormsby Place, Edmonton, AB

Welcome to this beautifully updated 1600 sq ft bungalow with double attached garage, located on a quiet street in desirable Ormsby Place! The spacious main floor features a large front living room, renovated open-concept kitchen with modern touches, and a cozy family room at the back with fireplace and patio doors leading to a large, flat, fully fenced yard complete with deck, gazebo, and shedâ€"perfect for relaxing or entertaining. There are 3 bedrooms on the main, including a generous primary with updated 3-pc ensuite, plus a 4-pc main bath. Convenient side entrance and laundry area lead to the fully finished basement with large rec room, additional 2 bedrooms (non-egress), roughed-in bathroom, and an incredible amount of storage. Enjoy the peaceful, family-friendly atmosphere of Ormsby with easy access to schools, shopping, parks, Willowby Park, Lois Hole Library, Jamie Platz YMCA, and the Anthony Henday. A rare find offering comfort, character, and convenience!