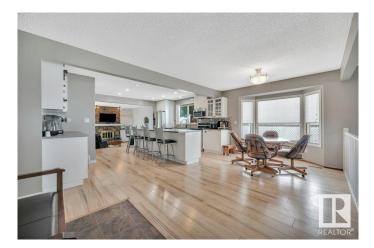

#### \$499,900

5 Bedroom, 2.00 Bathroom, 1,607 sqft Single Family on 0.00 Acres

Ormsby Place, Edmonton, AB

Welcome to this beautifully updated 1600 sq ft bungalow with double attached garage, located on a quiet street in desirable Ormsby Place! The spacious main floor features a large front living room, renovated open-concept kitchen with modern touches, and a cozy family room at the back with fireplace and patio doors leading to a large, flat, fully fenced yard complete with deck, gazebo, and shedâ€"perfect for relaxing or entertaining. There are 3 bedrooms on the main, including a generous primary with updated 3-pc ensuite, plus a 4-pc main bath. Convenient side entrance and laundry area lead to the fully finished basement with large rec room, additional 2 bedrooms (non-egress), roughed-in bathroom, and an incredible amount of storage. Enjoy the peaceful, family-friendly atmosphere of Ormsby with easy access to schools, shopping, parks, Willowby Park, Lois Hole Library, Jamie Platz YMCA, and the Anthony Henday. A rare find offering comfort, character, and convenience!