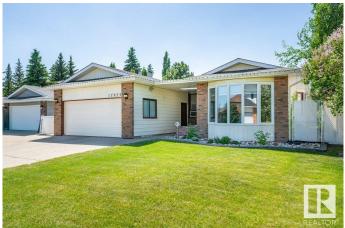

#### \$499,900

5 Bedroom, 2.00 Bathroom, 1,607 sqft Single Family on 0.00 Acres

Ormsby Place, Edmonton, AB

Welcome to this beautifully updated 1600 sq ft bungalow with double attached garage, located on a quiet street in desirable Ormsby Place! The spacious main floor features a large front living room, renovated open-concept kitchen with modern touches, and a cozy family room at the back with fireplace and patio doors leading to a large, flat, fully fenced yard complete with deck, gazebo, and shedâ€"perfect for relaxing or entertaining. There are 3 bedrooms on the main, including a generous primary with updated 3-pc ensuite, plus a 4-pc main bath. Convenient side entrance and laundry area lead to the fully finished basement with large rec room, additional 2 bedrooms (non-egress), roughed-in bathroom, and an incredible amount of storage. Enjoy the peaceful, family-friendly atmosphere of Ormsby with easy access to schools, shopping, parks, Willowby Park, Lois Hole Library, Jamie Platz YMCA, and the Anthony Henday. A rare find offering comfort, character, and convenience!